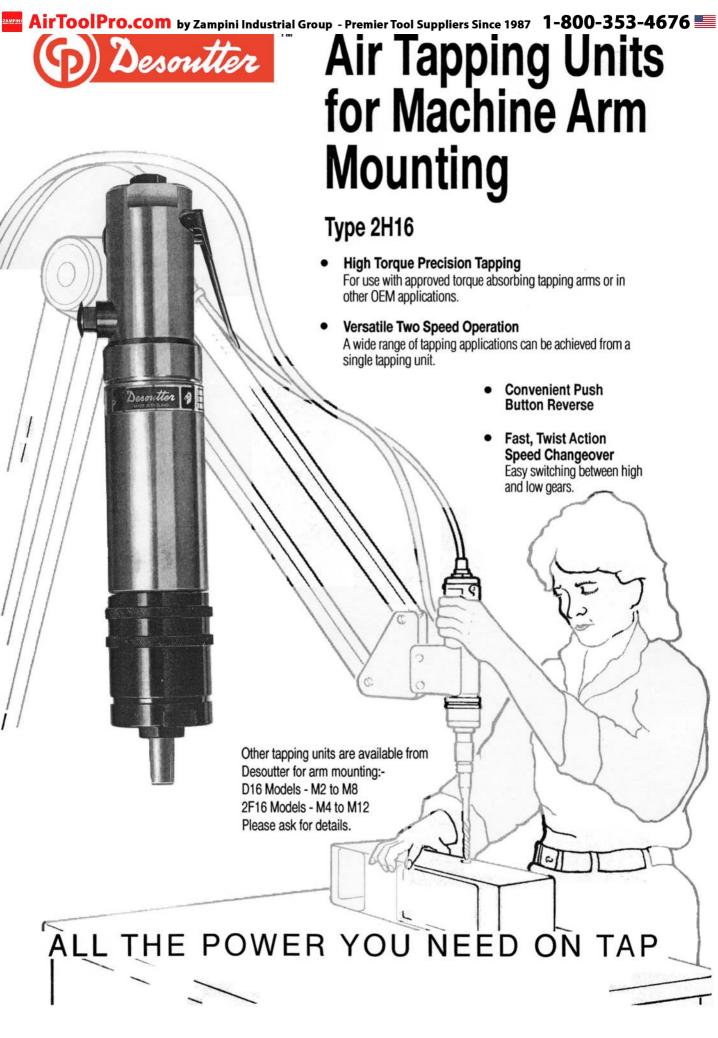

## 2H16 Air Tapping Unit -

## Specification

| ; Туре                                                              | High Speed<br>Setting<br>r/min. | Low Speed<br>Setting<br>r/min. | Tapping<br>Capacity |                                   | e Torque<br>Low Speed<br>Nm        | Output<br>Spindle<br>Taper (DIN) | Air Consumption | Min. Hose<br>Bore<br>mm | Air 2)<br>Inlet<br>BSP | Sound 3)<br>Level<br>dB (A) | Ordering<br>Code                         |
|---------------------------------------------------------------------|---------------------------------|--------------------------------|---------------------|-----------------------------------|------------------------------------|----------------------------------|-----------------|-------------------------|------------------------|-----------------------------|------------------------------------------|
| 2H16-L-250/800<br>2H16-L-250/800<br>2H16-L-160/500<br>2H16-L-90/250 | 800<br>800<br>500<br>250        | 250<br>250<br>160<br>90        | M4-M16              | 29<br>29<br>47<br>(subject to tor | 90<br>90<br>140<br>que limitation) | B18<br>B16<br>B18<br>B18         | 15.6            | 12                      | 3/8"                   | 84                          | 1434184<br>1452444<br>1434264<br>1434344 |

Tapping Figures are a guide only. Actual tapping test are always recommended.