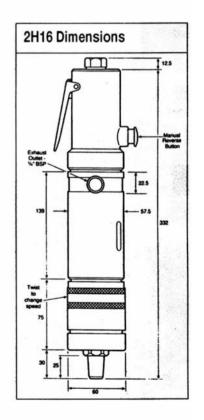

## 2H16 Air Tapping Unit -

## Specification

| ; Туре                                                              | High Speed<br>Setting<br>r/min. | Low Speed<br>Setting<br>r/min. | Tapping<br>Capacity |                                   | e Torque<br>Low Speed<br>Nm        | Output<br>Spindle<br>Taper (DIN) | Air Consumption | Min. Hose<br>Bore<br>mm | Air 2)<br>Inlet<br>BSP | Sound 3)<br>Level<br>dB (A) | Ordering<br>Code                         |
|---------------------------------------------------------------------|---------------------------------|--------------------------------|---------------------|-----------------------------------|------------------------------------|----------------------------------|-----------------|-------------------------|------------------------|-----------------------------|------------------------------------------|
| 2H16-L-250/800<br>2H16-L-250/800<br>2H16-L-160/500<br>2H16-L-90/250 | 800<br>800<br>500<br>250        | 250<br>250<br>160<br>90        | M4-M16              | 29<br>29<br>47<br>(subject to tor | 90<br>90<br>140<br>que limitation) | B18<br>B16<br>B18<br>B18         | 15.6            | 12                      | 3/8"                   | 84                          | 1434184<br>1452444<br>1434264<br>1434344 |