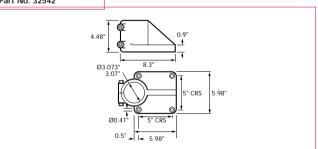

### AFD205, AFDE200, AFTE270





Lou Zampini & Associates













Tubing is of the same outside diameter as the auto feed unit and is available in the following standard lengths.

| TUBING LENGTH | TUBING Ø | PART NO. |
|---------------|----------|----------|
| ins           | ins      |          |
|               |          |          |
| 9             |          | 39702    |
| 12            | 1.574/   | 39722    |
| 18            | 1.575    | 39732    |
| 24            |          | 39742    |
| 30            |          | 39752    |
|               |          |          |

### AFD415, AFDE400/410, AFTE470/480



### AFD60, AFT60, AFDE600/610/620







# Right Angle Clamp Part No. 32522





**Base Clamp** Part No. 32542



## **Mounting Tube**



Tubing is of the same outside diameter as the auto feed unit and is available in the following standard lengths.





## mounting clamps



- Extensive range of mounting clamps to allow any orientation of the tool
- All clamps manufactured from aluminium





### AFD60, AFT60, AFDE600/610/620







# Right Angle Clamp Part No. 32522





**Base Clamp** Part No. 32542



## **Mounting Tube**



Tubing is of the same outside diameter as the auto feed unit and is available in the following standard lengths.



Desouller

41. Desoutter Inc 24415 Halstead Road Farmington Hills Michigan 48335 USA telephone +1 248 476 5358 facsimile +1 248 476 3819

#### **Performance Specifications**

MPINI

Air powered swing clamp with 90° rotation in either left hand or right hand di