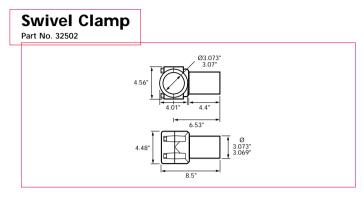

--|
| ins           | ins      |          |
|               |          |          |
| 9             |          | 39702    |
| 12            | 1.574/   | 39722    |
| 18            | 1.575    | 39732    |
| 24            |          | 39742    |
| 30            |          | 39752    |
|               |          |          |

### AFD415, AFDE400/410, AFTE470/480



### AFD60, AFT60, AFDE600/610/620







# Right Angle Clamp Part No. 32522





**Base Clamp** Part No. 32542



## **Mounting Tube**



Tubing is of the same outside diameter as the auto feed unit and is available in the following standard lengths.





## mounting clamps



- Extensive range of mounting clamps to allow any orientation of the tool
- All clamps manufactured from aluminium





### AFD60, AFT60, AFDE600/610/620







# Right Angle Clamp Part No. 32522





**Base Clamp** Part No. 32542



## **Mounting Tube**



Tubing is of the same outside diameter as the auto feed unit and is available in the following standard lengths.



Desouller

41. Desoutter Inc 24415 Halstead Road Farmington Hills Michigan 48335 USA telephone +1 248 476 5358 facsimile +1 248 476 3819

#### **Performance Specifications**

MPINI

Air powered swing clamp with 90° rotation in either left hand or right hand direction followed by a clamping action.

Maximum Clamping Load (90 psi) 250lbs Minimum Clamping Load (60 psi) 83lbs Weight 3.5lbs

Swing Clamp Left Hand – Part No. 98592 Swing Clamp Right Hand - Part No. 97362