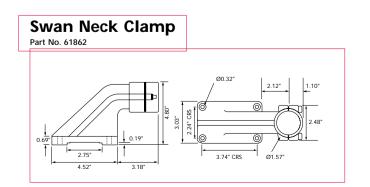

## mounting clamps

- Extensive range of mounting clamps to allow any orientation of the tool
- All clamps manufactured from aluminium