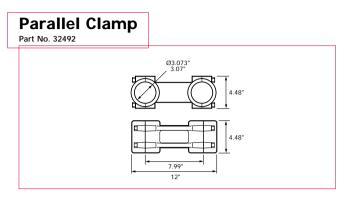

## mounting clamps

- Extensive range of mounting clamps to allow any orientation of the tool
- All clamps manufactured from aluminium