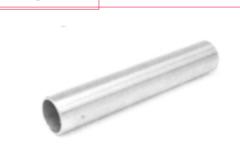

## **Mounting Tube**

Tubing is of the same outside diameter as the auto feed unit and is available in the following standard lengths.

## **Mounting Tube**

Tubing is of the same outside diameter as the auto feed unit and is available in the following standard lengths.

Desouller

41. Desoutter Inc 24415 Halstead Road Farmington Hills Michigan 48335 USA telephone +1 248 476 5358 facsimile +1 248 476 3819

### AFD205, AFDE200, AFTE270

Lou Zampini & Associates

Tubing is of the same outside diameter as the auto feed unit and is available in the following standard lengths.

| TUBING LENGTH | TUBING Ø | PART NO. |
|---------------|----------|----------|
| ins           | ins      |          |
|               |          |          |
| 9             |          | 39702    |
| 12            | 1.574/   | 39722    |
| 18            | 1.575    | 39732    |
| 24            |          | 39742    |
| 30            |          | 39752    |
|               |          |          |