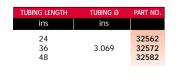

### AFD205, AFDE200, AFTE270

Lou Zampini & Associates

Tubing is of the same outside diameter as the auto feed unit and is available in the following standard lengths.

| TUBING LENGTH | TUBING Ø | PART NO. |
|---------------|----------|----------|
| ins           | ins      |          |
|               |          |          |
| 9             |          | 39702    |
| 12            | 1.574/   | 39722    |
| 18            | 1.575    | 39732    |
| 24            |          | 39742    |
| 30            |          | 39752    |
|               |          |          |

## **Mounting Tube**

Tubing is of the same outside diameter as the auto feed unit and is available in the following standard lengths.

## **Mounting Tube**

Tubing is of the same outside diameter as the auto feed unit and is available in the following standard lengths.

Desouller

41. Desoutter Inc 24415 Halstead Road Farmington Hills Michigan 48335 USA telephone +1 248 476 5358 facsimile +1 248 476 3819