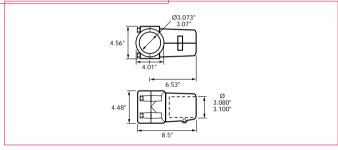

|
|               |          |          |
| 9             |          | 39702    |
| 12            | 1.574/   | 39722    |
| 18            | 1.575    | 39732    |
| 24            |          | 39742    |
| 30            |          | 39752    |
|               |          |          |

### AFD415, AFDE400/410, AFTE470/480



### AFD60, AFT60, AFDE600/610/620







# Right Angle Clamp Part No. 32522





**Base Clamp** Part No. 32542



## **Mounting Tube**



Tubing is of the same outside diameter as the auto feed unit and is available in the following standard lengths.





## mounting clamps



- Extensive range of mounting clamps to allow any orientation of the tool
- All clamps manufactured from aluminium





### AFD60, AFT60, AFDE600/610/620







# Right Angle Clamp Part No. 32522





**Base Clamp** Part No. 32542



## **Mounting Tube**



Tubing is of the same outside diameter as the auto feed unit and is available in the following standard lengths.



Desouller

41. Desoutter Inc 24415 Halstead Road Farmington Hills Michigan 48335 USA telephone +1 248 476 5358 facsimile +1 248 476 3819

#### **Performance Specifications**

MPINI

Air powered swing clamp with 90° rotation in either left hand or right hand direction followed by a clamping action.

Maximum Clamping Load (90 psi) 250lbs Minimum Clamping Load (60 psi) 83lbs Weight 3.5lbs

Swing Clamp Left Hand – Part No. 98592 Swing Clamp Right Hand - Part No. 97362