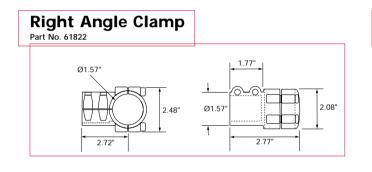

### AFD205, AFDE200, AFTE270





Lou Zampini & Associates













Tubing is of the same outside diameter as the auto feed unit and is available in the following standard lengths.

| TUBING LENGTH | TUBING Ø | PART NO. |
|---------------|----------|----------|
| ins           | ins      |          |
|               |          |          |
| 9             |          | 39702    |
| 12            | 1.574/   | 39722    |
| 18            | 1.575    | 39732    |
| 24            |          | 39742    |
| 30            |          | 39752    |
|               |          |          |

### AFD415, AFDE400/410, AFTE470/480



### AFD60, AFT60, AFDE600/610/620







# Right Angle Clamp Part No. 32522





**Base Clamp** Part No. 32542



## **Mounting Tube**



Tubing is of the same outside diameter as the auto feed unit and is available in the following