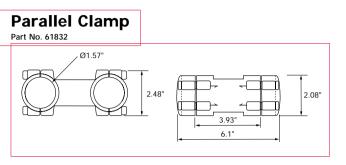

### AFD205, AFDE200, AFTE270





Lou Zampini & Associates













Tubing is of the same outside diameter as the auto feed unit and is available in the following standard lengths.

| TUBING LENGTH | TUBING Ø | PART NO. |
|---------------|----------|----------|
| ins           | ins      |          |
|               |          |          |
| 9             |          | 39702    |
| 12            | 1.574/   | 39722    |
| 18            | 1.575    | 39732    |
| 24            |          | 39742    |
| 30            |          | 39752    |
|               |          |          |

### AFD415, AFDE400/410, AFTE470/480



### AFD60, AFT60, AFDE600/610/620







# Right Angle Clamp Part No. 32522





**Base Clamp** Part No. 32542



## **Mounting Tube**



Tubing is of the same outside diameter as the auto feed unit and