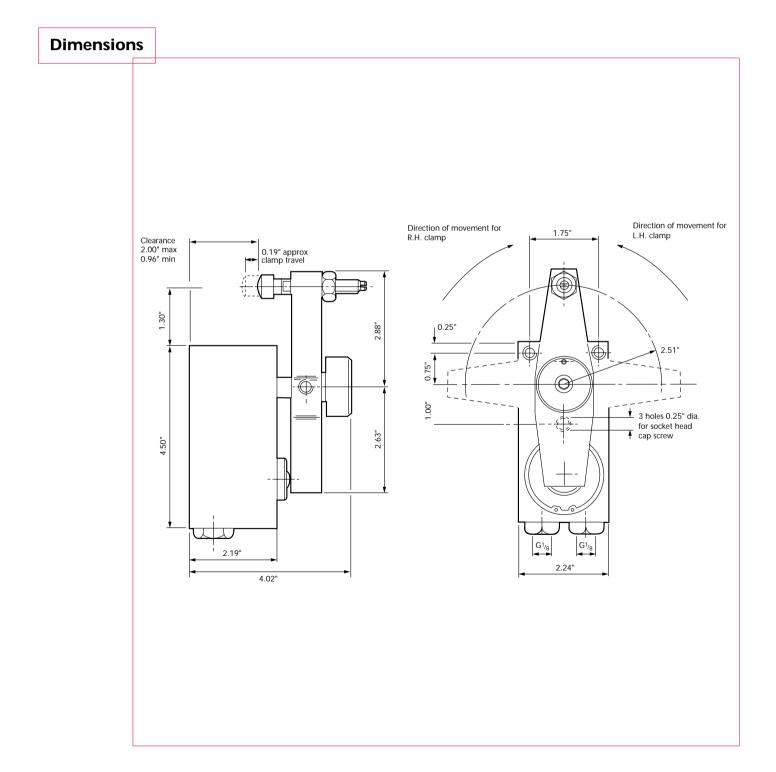

#### **Performance Specifications**

MPINI

Air powered swing clamp with 90° rotation in either left hand or right hand direction followed by a clamping action.

Maximum Clamping Load (90 psi) 250lbs Minimum Clamping Load (60 psi) 83lbs Weight 3.5lbs

Swing Clamp Left Hand – Part No. 98592 Swing Clamp Right Hand - Part No. 97362