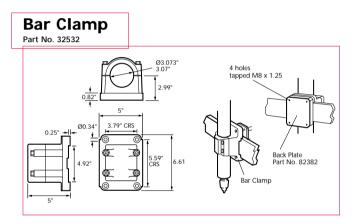

|
| ins           | ins      |          |
|               |          |          |
| 9             |          | 39702    |
| 12            | 1.574/   | 39722    |
| 18            | 1.575    | 39732    |
| 24            |          | 39742    |
| 30            |          | 39752    |
|               |          |          |

### AFD415, AFDE400/410, AFTE470/480



### AFD60, AFT60, AFDE600/610/620







# Right Angle Clamp Part No. 32522





**Base Clamp** Part No. 32542



## **Mounting Tube**



Tubing is of the same outside diameter as the auto feed unit and is available in the following standard lengths.





## mounting clamps



- Extensive range of mounting clamps to allow any orientation of the tool
- All clamps manufactured from aluminium





### AFD60, AFT60, AFDE600/610/620







# Right Angle Clamp Part No. 32522





**Base Clamp** Part No. 32542



## **Mounting Tube**



Tubing is of the same outside diameter as the auto feed unit and is available in the following standard lengths.



Desouller

41. Desoutter Inc 24415 Halstead Road Farmington Hills Michigan 48335 USA telephone +1 248 476 5358 facsimile +1 248 476 3819

#### **Performance Specifications**

MPINI

Air powered swing clamp with 90° rotation in either left hand or right hand direction followed by a clamping action.

Maximum Clamping Load (90 psi) 250lbs Minimum Clamping Load (60 psi) 83lbs Weight 3.5lbs

Swing Clamp Left Hand – Part No. 98592 Swing Clamp Right Hand - Part No. 97362