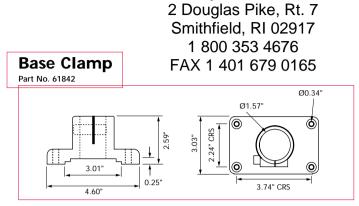

### AFD205, AFDE200, AFTE270





Lou Zampini & Associates













Tubing is of the same outside diameter as the auto feed unit and is available in the following standard lengths.

| TUBING LENGTH | TUBING Ø | PART NO. |
|---------------|----------|----------|
| ins           | ins      |          |
|               |          |          |
| 9             |          | 39702    |
| 12            | 1.574/   | 39722    |
| 18            | 1.575    | 39732    |
| 24            |          | 39742    |
| 30            |          | 39752    |
|               |          |          |

### AFD415, AFDE400/410, AFTE470/480



### AFD60, AFT60, AFDE600/610/620







# Right Angle Clamp Part No. 32522





**Base Clamp** Part No. 32542



## **Mounting Tube**



Tubing is of the same outside diameter as the auto feed unit and is