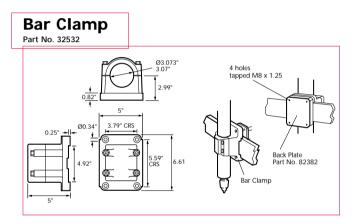

## mounting clamps

- Extensive range of mounting clamps to allow any orientation of the tool
- All clamps manufactured from aluminium