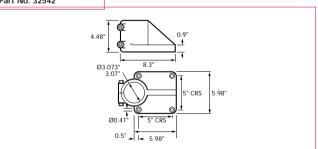

|
| 9             |          | 39702    |
| 12            | 1.574/   | 39722    |
| 18            | 1.575    | 39732    |
| 24            |          | 39742    |
| 30            |          | 39752    |
|               |          |          |

### AFD415, AFDE400/410, AFTE470/480



### AFD60, AFT60, AFDE600/610/620







# Right Angle Clamp Part No. 32522





**Base Clamp** Part No. 32542



## **Mounting Tube**



Tubing is of the same outside diameter as the auto feed unit and is available in the following standard lengths.





## mounting clamps



- Extensive range of mounting clamps to allow any orientation of the tool
- All clamps manufactured from aluminium





### AFD60, AFT60, AFDE600/610/620







# Right Angle Clamp Part No. 32522





**Base Clamp** Part No. 32542



## **Mounting Tube**



Tubing is of the same outside diameter as the auto feed unit and is available in the following standard lengths.



Desouller

41. Desoutter Inc 24415 Halstead Road Farmington Hills Michigan 48335 USA telephone +1 248 476 5358 facsimile +1 248 476 3819

#### **Performance Specifications**

MPINI

Air powered swing clamp with 90° rotation in either left hand or right hand direction followed by a clamping action.

Maximum Clamping Load (90 psi) 250lbs Minimum Clamping Load (60 psi) 83lbs Weight 3.5lbs

Swing Clamp Left Hand – Part No. 98592 Swing Clamp Right Hand - Part No. 97362