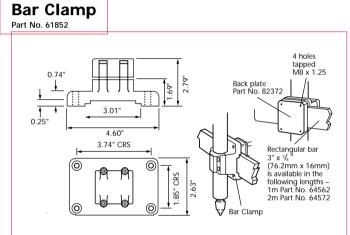

### AFD205, AFDE200, AFTE270





Lou Zampini & Associates













Tubing is of the same outside diameter as the auto feed unit and is available in the following standard lengths.

| TUBING LENGTH | TUBING Ø | PART NO. |
|---------------|----------|----------|
| ins           | ins      |          |
|               |          |          |
| 9             |          | 39702    |
| 12            | 1.574/   | 39722    |
| 18            | 1.575    | 39732    |
| 24            |          | 39742    |
| 30            |          | 39752    |
|               |          |          |

### AFD415, AFDE400/410, AFTE470/480



### AFD60, AFT60, AFDE600/610/620







# Right Angle Clamp Part No. 32522





**Base Clamp** Part No. 32542



## **Mounting Tube**



Tubing is of the same outside diameter as the auto feed unit and is available in the following st