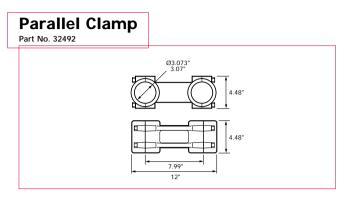

----|
| ins           | ins      |          |
|               |          |          |
| 9             |          | 39702    |
| 12            | 1.574/   | 39722    |
| 18            | 1.575    | 39732    |
| 24            |          | 39742    |
| 30            |          | 39752    |
|               |          |          |

### AFD415, AFDE400/410, AFTE470/480



### AFD60, AFT60, AFDE600/610/620







# Right Angle Clamp Part No. 32522





**Base Clamp** Part No. 32542



## **Mounting Tube**



Tubing is of the same outside diameter as the auto feed unit and is available in the following standard lengths.





## mounting clamps



- Extensive range of mounting clamps to allow any orientation of the tool
- All clamps manufactured from aluminium





### AFD60, AFT60, AFDE600/610/620







# Right Angle Clamp Part No. 32522





**Base Clamp** Part No. 32542



## **Mounting Tube**



Tubing is of the same outside diameter as the auto feed unit and is available in the following standard lengths.



Desouller

41. Desoutter Inc 24415 Halstead Road Farmington Hills Michigan 48335 USA telephone +1 248 476 5358 facsimile +1 248 476 3819

#### **Performance Specifications**

MPINI

Air powered swing clamp with 90° rotation in either left hand or right hand direction followed by a clamping action.

Maximum Clamping Load (90 psi) 250lbs Minimum Clamping Load (60 psi) 83lbs Weight 3.5lbs

Swing Clamp Left Hand – Part No. 98592 Swing Clamp Right Hand - Part No. 97362