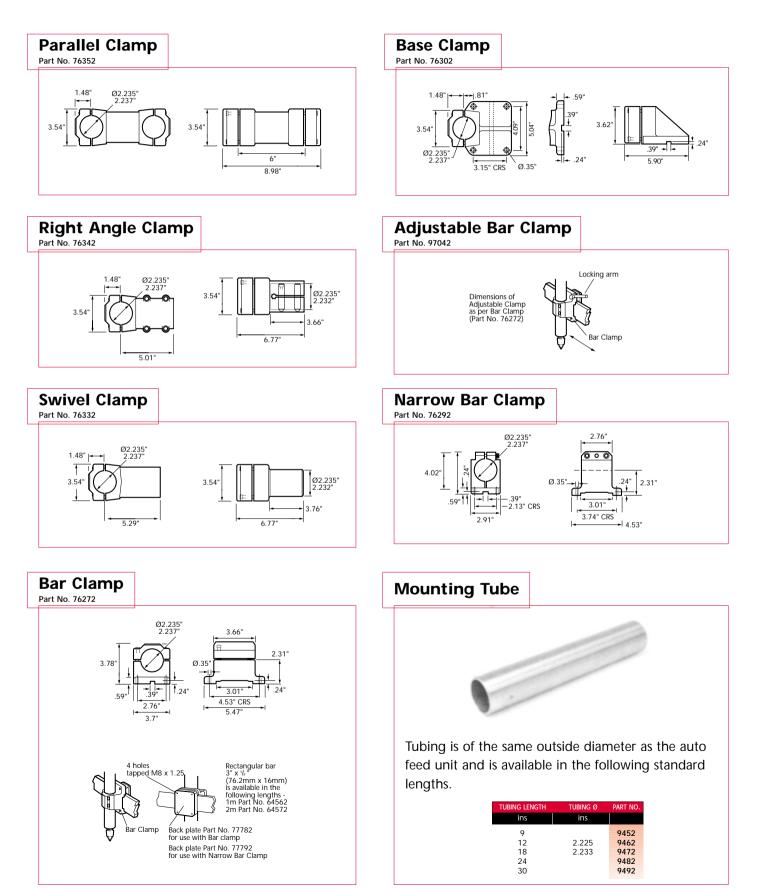

## mounting clamps

- Extensive range of mounting clamps to allow any orientation of the tool
- All clamps manufactured from aluminium

## **Mounting Tube**

Tubing is of the same outside diameter as the auto feed unit and is available in the following standard lengths.

## **Mounting Tube**

Tubing is of the same outside diameter as the auto feed unit and is available in the following standard lengths.

Desouller

41. Desoutter Inc 24415 Halstead Road Farmington Hills Michigan 48335 USA telephone +1 248 476 5358 facsimile +1 248 476 3819