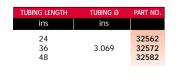

## **Mounting Tube**

Tubing is of the same outside diameter as the auto feed unit and is available in the following standard lengths.

## **Mounting Tube**

Tubing is of the same outside diameter as the auto feed unit and is available in the following standard lengths.

Desouller

41. Desoutter Inc 24415 Halstead Road Farmington Hills Michigan 48335 USA telephone +1 248 476 5358 facsimile +1 248 476 3819