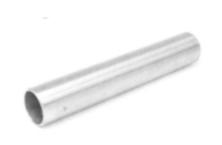

## **Mounting Tube**

Tubing is of the same outside diameter as the auto feed unit and is available in the following standard lengths.

## **Mounting Tube**

Tubing is of the same outside diameter as the auto feed unit and is available in the following standard lengths.

Desouller

41. Desoutter Inc 24415 Halstead Road Farmington Hills Michigan 48335 USA telephone +1 248 476 5358 facsimile +1 248 476 3819