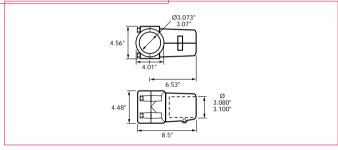

### AFD205, AFDE200, AFTE270





Lou Zampini & Associates













Tubing is of the same outside diameter as the auto feed unit and is available in the following standard lengths.

| TUBING LENGTH | TUBING Ø | PART NO. |
|---------------|----------|----------|
| ins           | ins      |          |
|               |          |          |
| 9             |          | 39702    |
| 12            | 1.574/   | 39722    |
| 18            | 1.575    | 39732    |
| 24            |          | 39742    |
| 30            |          | 39752    |
|               |          |          |

### AFD415, AFDE400/410, AFTE470/480



### AFD60, AFT60, AFDE600/610/620







# Right Angle Clamp Part No. 32522





**Base Clamp** Part No. 32542



## **Mounting Tube**



Tubing is of the same outside diameter as the auto feed unit and is available in the following standard lengths.





## mounting clamps



- Extensive range of mounting clamps to allow any orientation of the tool
- All clamps manufactured from aluminium





### AFD60, AFT60, AFDE600/610/620







# Right Angle Clamp Part No. 32522





**Base Clamp** Part No. 32542



## **Mounting Tube**



Tubing is of the same outside diameter as the auto feed unit and is available in the following standard lengths.



Desouller

41. Desoutter Inc 24415 Halstead Road Farmington Hills Michigan 48335 USA telephone +1 248 476 5358 facsimile +1 248 476 3819

#### **Performance Specifications**

MPINI

Air powered swing clamp with 90° rotation in