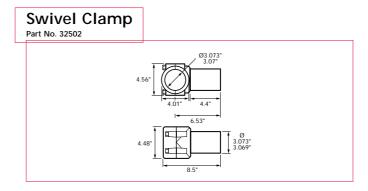

Tubing is of the same outside diameter as the auto feed unit and is available in the following standard lengths.

| TUBING LENGTH | tubing ø | PART NO. |
|---------------|----------|----------|
| ins           | ins      |          |
| 9             |          | 39702    |
| 12            | 1.574/   | 39722    |
| 18            | 1.575    | 39732    |
| 24            |          | 39742    |
| 30            |          | 39752    |



39. Desoutter Inc 24415 Halstead Road Farmington Hills Michigan 48335 USA telephone +1 248 476 5358 facsimile +1 248 476 3819



#### AFD415, AFDE400/410, AFTE470/480





# Accessories Clamps

40. Desoutter Inc 24415 Halstead Road Farmington Hills Michigan 48335 USA telephone +1 248 476 5358 facsimile +1 248 476 3819

#### AFD60, AFT60, AFDE600/610/620





#### Right Angle Clamp

lengths.







Mounting Tube