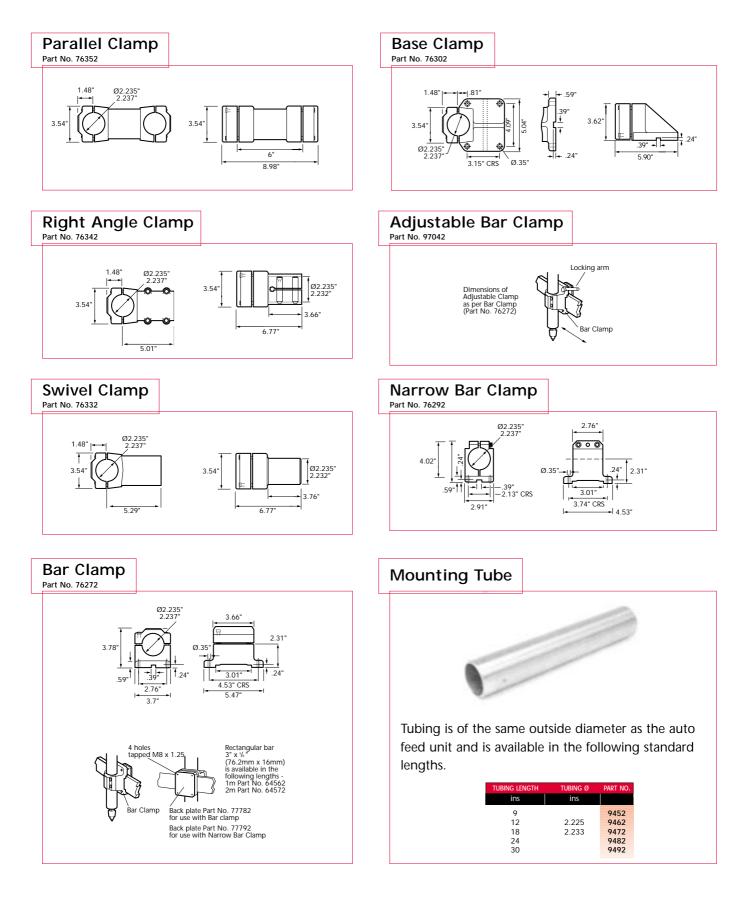

s

38. Desoutter Inc 24415 Halstead Road Farmington Hills Michigan 48335 USA telephone +1 248 476 5358 facsimile +1 248 476 3819

#### AFD205, AFDE200, AFTE270













#### Mounting Tube



Tubing is of the same outside diameter as the auto feed unit and is available in the following standard lengths.

| TUBING LENGTH | tubing ø | PART NO. |
|---------------|----------|----------|
| ins           | ins      |          |
| 9             |          | 39702    |
| 12            | 1.574/   | 39722    |
| 18            | 1.575    | 39732    |
| 24            |          | 39742    |
| 30            |          | 39752    |



39. Desoutter Inc 24415 Halstead Road Farmington Hills Michigan 48335 USA telephone +1 248 476 5358 facsimile +1 248 476 3819



#### AFD415, AFDE400/410, AFTE470/480





# Accessories Clamps

40. Desoutter Inc 24415 Halstead Road Farmington Hills Michigan 48335 USA telephone +1 248 476 5358 facsimile +1 248 476 3819

#### AFD60, AFT60, AFDE600/610/620





#### Right Angle Clamp

lengths.







Mounting Tube