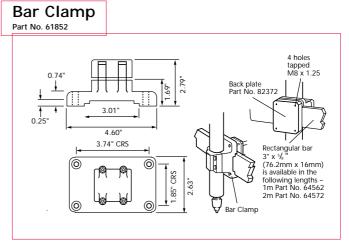

## Accessories Clamps

37. Desoutter Inc 24415 Halstead Road Farmington Hills Michigan 48335 USA telephone +1 248 476 5358 facsimile +1 248 476 3819

# Accessories Clamps

38. Desoutter Inc 24415 Halstead Road Farmington Hills Michigan 48335 USA telephone +1 248 476 5358 facsimile +1 248 476 3819

# Accessories Clamps

40. Desoutter Inc 24415 Halstead Road Farmington Hills Michigan 48335 USA telephone +1 248 476 5358 facsimile +1 248 476 3819