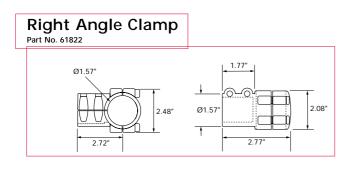

# Model Codes and How to Order

5. Desoutter Inc 24415 Halstead Road Farmington Hills Michigan 48335 USA telephone +1 248 476 5358 facsimile +1 248 476 3819



# How to Order



#### Lou Zampini & Associates

Desoutter 🦻

2 Douglas Pike, Rt. 7 Smithfield, RI 02917 1 800 353 4676 FAX 1 401 679 0165



## Accessories Clamps

37. Desoutter Inc 24415 Halstead Road Farmington Hills Michigan 48335 USA telephone +1 248 476 5358 facsimile +1 248 476 3819

# mounting clamps



• Extensive range of mounting clamps to allow any orientation of the tool

Desoutter 🦻

• All clamps manufactured from aluminium







# Accessories Clamps

38. Desoutter Inc 24415 Halstead Road Farmington Hills Michigan 48335 USA telephone +1 248 476 5358 facsimile +1 248 476 3819

#### AFD205, AFDE200, AFTE270













#### Mounting Tube



Tubing is of the same outside diameter as the auto feed unit and is available in the following standard lengths.

| TUBING LENGTH | tubing ø | PART NO. |
|---------------|----------|----------|
| ins           | ins      |          |
| 9             |          | 39702    |
| 12            | 1.574/   | 39722    |
| 18            | 1.575    | 39732    |
| 24            |          | 39742    |
| 30            |          | 39752    |



39. Desoutter Inc 24415 Halstead Road Farmington Hills Michigan 48335 USA telephone +1 248 476 5358 facsimile +1 248 476 3819



#### AFD415, AFDE400/410, AFTE470/480





# Accessories Clamps

40. Desoutter Inc 24415 Halstead Road Farmington Hills Michigan 48335 USA telephone +1 248 476 5358 facsimile +1 248 476 3819

#### AFD60,