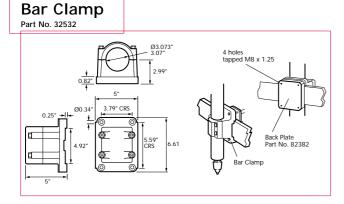

## Accessories Clamps

37. Desoutter Inc 24415 Halstead Road Farmington Hills Michigan 48335 USA telephone +1 248 476 5358 facsimile +1 248 476 3819

# mounting clamps

• Extensive range of mounting clamps to allow any orientation of the tool

Desoutter 🦻

• All clamps manufactured from aluminium

# Accessories Clamps

38. Desoutter Inc 24415 Halstead Road Farmington Hills Michigan 48335 USA telephone +1 248 476 5358 facsimile +1 248 476 3819