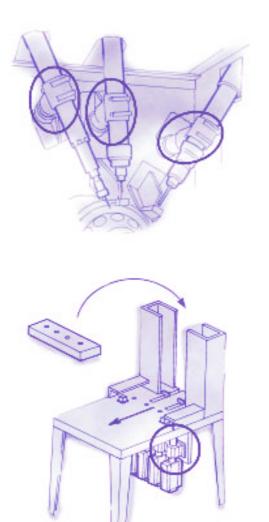

# mounting clamps

• Extensive range of mounting clamps to allow any orientation of the tool

Desoutter 🦻

• All clamps manufactured from aluminium