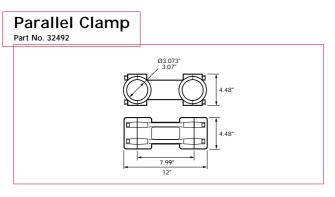

be



Tubing is of the same outside diameter as the auto feed unit and is available in the following standard lengths.

| TUBING LENGTH | tubing ø | PART NO. |
|---------------|----------|----------|
| ins           | ins      |          |
| 9             |          | 39702    |
| 12            | 1.574/   | 39722    |
| 18            | 1.575    | 39732    |
| 24            |          | 39742    |
| 30            |          | 39752    |



39. Desoutter Inc 24415 Halstead Road Farmington Hills Michigan 48335 USA telephone +1 248 476 5358 facsimile +1 248 476 3819



#### AFD415, AFDE400/410, AFTE470/480





# Accessories Clamps

40. Desoutter Inc 24415 Halstead Road Farmington Hills Michigan 48335 USA telephone +1 248 476 5358 facsimile +1 248 476 3819

#### AFD60, AFT60, AFDE600/610/620





#### Right Angle Clamp

lengths.







Mounting Tube