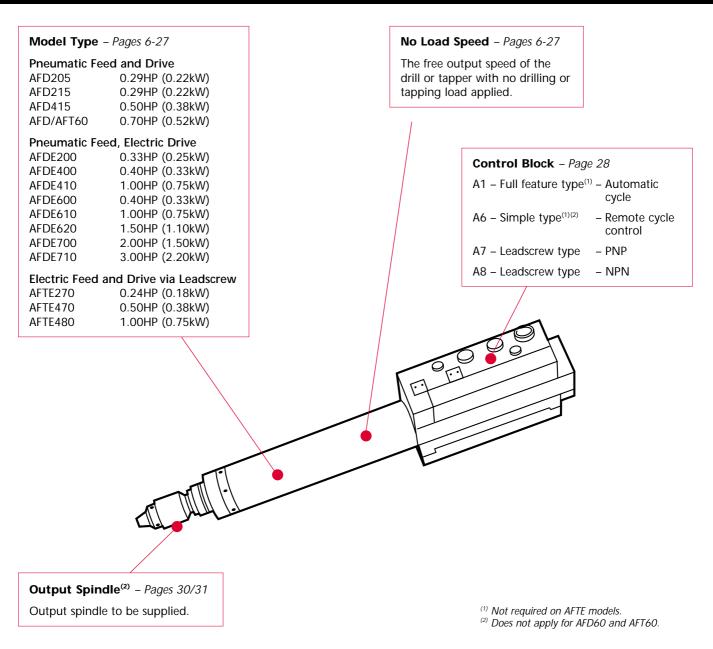

#### AFD205, AFDE200, AFTE270

#### Mounting Tube

Tubing is of the same outside diameter as the auto feed unit and is available in the following standard lengths.

| TUBING LENGTH | tubing ø | PART NO. |
|---------------|----------|----------|
| ins           | ins      |          |
| 9             |          | 39702    |
| 12            | 1.574/   | 39722    |
| 18            | 1.575    | 39732    |
| 24            |          | 39742    |
| 30            |          | 39752    |

#### AFD415, AFDE400/410, AFTE470/480

#### AFD60, AFT60, AFDE600/610/620

#### Right Angle Clamp

lengths.

Mounting Tube