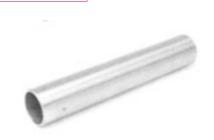

#### Mounting Tube

Tubing is of the same outside diameter as the auto feed unit and is available in the following standard lengths.

| TUBING LENGTH | tubing ø | PART NO. |
|---------------|----------|----------|
| ins           | ins      |          |
| 9             |          | 39702    |
| 12            | 1.574/   | 39722    |
| 18            | 1.575    | 39732    |
| 24            |          | 39742    |
| 30            |          | 39752    |