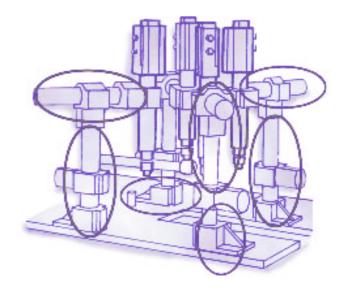

# mounting clamps

• Extensive range of mounting clamps to allow any orientation of the tool

Desoutter 🦻

• All clamps manufactured from aluminium