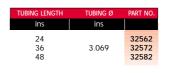

#### Mounting Tube

Tubing is of the same outside diameter as the auto feed unit and is available in the following standard lengths.

| TUBING LENGTH | tubing ø | PART NO. |
|---------------|----------|----------|
| ins           | ins      |          |
| 9             |          | 39702    |
| 12            | 1.574/   | 39722    |
| 18            | 1.575    | 39732    |
| 24            |          | 39742    |
| 30            |          | 39752    |