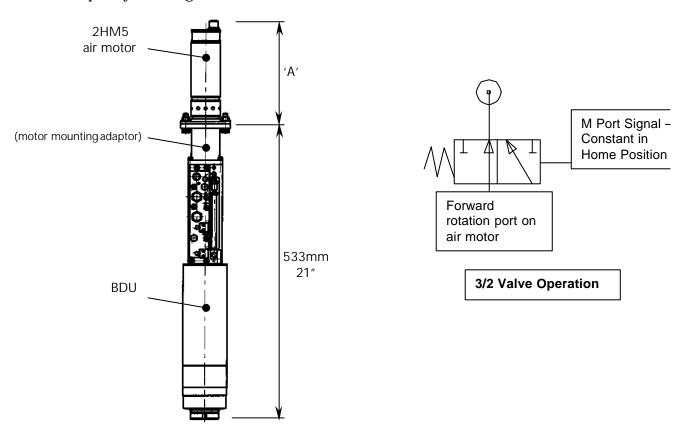

### Details as follows:

- This based upon the same basic drive unit (BDU) as the AFDE400/410
- To enable a pneumatic drive a motor mounting adaptor is assembled in place of the electric pulley housing - as below

A 3/2 Valve (supplied) is required with an A1 block in order to turn the air motor off at the home position. Similarly external valves(not supplied) will be required with the A6 block.

|           | Speed | Length 'A' |
|-----------|-------|------------|
|           | rpm   | (mm)       |
| 2HM5-3300 | 3300  | 143.5      |
| 2HM5-2100 | 2100  | 143.5      |
| 2HM5-950  | 950   | 187        |
| 2HM5-550  | 550   | 187        |
| 2HM5-350  | 350   | 187        |

|          | Speed | Length 'A' |
|----------|-------|------------|
|          | rpm   | (mm)       |
| 2HM5-150 | 150   | 224.5      |
| 2HM5-100 | 100   | 224.5      |
| 2HM5-40  | 40    | 224.5      |