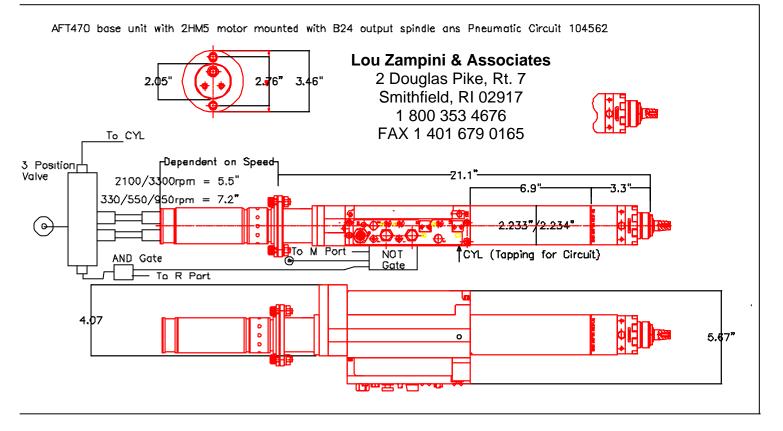

## AFT470 All Pneumatic Lead Screw Tapper

This is based on the AFTE470 all electric lead screw tapper with the following :-

2HM5 Air Motor used in direct drive – Refer to Air Motor Catalogue LT1317 Page 9 for details on the 2HM5 Only 330rpn to 3300rpm tools to be used.

The A1 control block is used and functions in exactly the same way - Refer to AFD Product Range Catalogue 1.1 Page 28

External Air Circuit is required to reverse the motor (see circuit below), Desoutter Part No. 104562.

All leadscrew options are available – Refer to AFD Product Range Catalogue 1.1 Page 26.

All B and R series outputs fit the tool - Refer to AFD Product Range Catalogue 1.1 Page 30.

Electrical Interfaces can also be used - Refer to AFD Product Range Catalogue 1.1 Page 28.