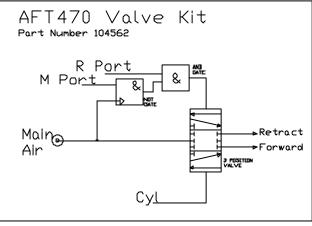

The A1 control block is used and functions in exactly the same way - Refer to AFD Product Range Catalogue 1.1 Page 28

External Air Circuit is required to reverse the motor (see circuit below), Desoutter Part No. 104562.