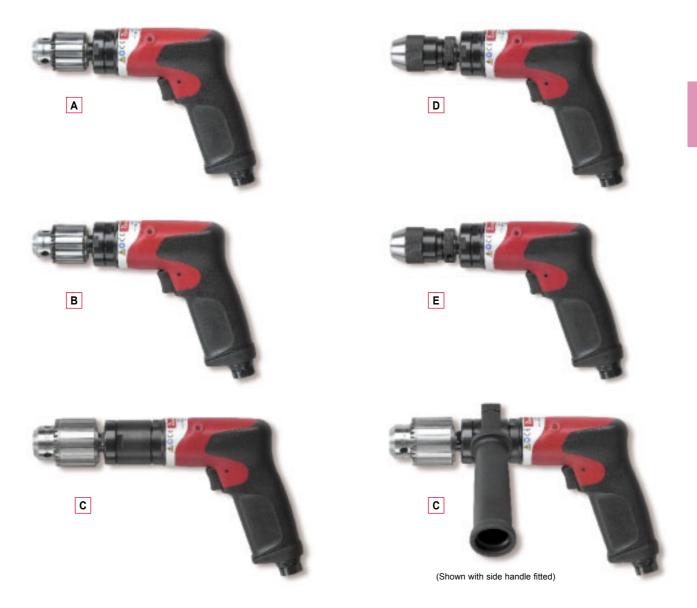

### **Pistol Grip Drills**

- Ideal for all general industrial drilling tasks
- Drilling capacity up to 1/2" Ø steel
- Best ergonomic shape single and double handed use
- Use of side handle recommended for larger drills with high torque reaction

### **Key Adjustable Chuck**

- · Ideal for all general industrial drilling tasks
- High precision keyed chucks

### **Keyless Chucks**

- Quick change (hand operated) chuck
- General purpose use