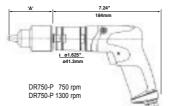

### **PISTOL GRIP**

| TOOL TYPE                                                                                                                                                                                                                                                                                                                                                                                                                                                                                                                                                                                                                                                                                                                                                                                                                                                                                                                                                                                                                                                                                                                                                                                                                                                                                                                                                                                                                                                                                                                                                                                                                                                                                                                                                                                                                                                                                                                                                                                                                                                                                                                     | FREE<br>SPEED | TITANIUM | STAINLESS<br>STEEL | HARD CAST IRON,<br>MEDIUM HARD<br>STEEL | SOFT CAST IRON,<br>MILD STEEL   | HARD<br>PLASTICS                | ALUMINIUM,<br>BRASS, COPPER,<br>BRONZE | COMPOSITE         | WOOD,<br>SOFT PLASTICS,<br>CHIPBOARD |
|-------------------------------------------------------------------------------------------------------------------------------------------------------------------------------------------------------------------------------------------------------------------------------------------------------------------------------------------------------------------------------------------------------------------------------------------------------------------------------------------------------------------------------------------------------------------------------------------------------------------------------------------------------------------------------------------------------------------------------------------------------------------------------------------------------------------------------------------------------------------------------------------------------------------------------------------------------------------------------------------------------------------------------------------------------------------------------------------------------------------------------------------------------------------------------------------------------------------------------------------------------------------------------------------------------------------------------------------------------------------------------------------------------------------------------------------------------------------------------------------------------------------------------------------------------------------------------------------------------------------------------------------------------------------------------------------------------------------------------------------------------------------------------------------------------------------------------------------------------------------------------------------------------------------------------------------------------------------------------------------------------------------------------------------------------------------------------------------------------------------------------|---------------|----------|--------------------|-----------------------------------------|---------------------------------|---------------------------------|----------------------------------------|-------------------|--------------------------------------|
|                                                                                                                                                                                                                                                                                                                                                                                                                                                                                                                                                                                                                                                                                                                                                                                                                                                                                                                                                                                                                                                                                                                                                                                                                                                                                                                                                                                                                                                                                                                                                                                                                                                                                                                                                                                                                                                                                                                                                                                                                                                                                                                               | r/min         |          | 30-50ft/min        | 30-65ft/min                             | 65-115ft/min                    | 100-130ft/min                   | 165-265ft/min                          | 165-330ft/min     | 260-400ft/min                        |
|                                                                                                                                                                                                                                                                                                                                                                                                                                                                                                                                                                                                                                                                                                                                                                                                                                                                                                                                                                                                                                                                                                                                                                                                                                                                                                                                                                                                                                                                                                                                                                                                                                                                                                                                                                                                                                                                                                                                                                                                                                                                                                                               |               |          |                    |                                         | Drill Ø (i                      | n.)                             |                                        |                   |                                      |
| C22-P (Ø 1/4" - 6.5mm cap.)                                                                                                                                                                                                                                                                                                                                                                                                                                                                                                                                                                                                                                                                                                                                                                                                                                                                                                                                                                                                                                                                                                                                                                                                                                                                                                                                                                                                                                                                                                                                                                                                                                                                                                                                                                                                                                                                                                                                                                                                                                                                                                   | 22600         | -        | -                  | -                                       | -                               | -                               | 5/ <sub>64</sub> "                     | 5/32"             | 5/ <sub>64</sub> "                   |
|                                                                                                                                                                                                                                                                                                                                                                                                                                                                                                                                                                                                                                                                                                                                                                                                                                                                                                                                                                                                                                                                                                                                                                                                                                                                                                                                                                                                                                                                                                                                                                                                                                                                                                                                                                                                                                                                                                                                                                                                                                                                                                                               | 12400         | -        | -                  | -                                       | -                               | -                               | 1/8 <b>"</b>                           | -                 | 1/8"                                 |
|                                                                                                                                                                                                                                                                                                                                                                                                                                                                                                                                                                                                                                                                                                                                                                                                                                                                                                                                                                                                                                                                                                                                                                                                                                                                                                                                                                                                                                                                                                                                                                                                                                                                                                                                                                                                                                                                                                                                                                                                                                                                                                                               | 6800          | -        | -                  | -                                       | -                               | -                               | 5/32"                                  | <sup>3</sup> /16" | -                                    |
|                                                                                                                                                                                                                                                                                                                                                                                                                                                                                                                                                                                                                                                                                                                                                                                                                                                                                                                                                                                                                                                                                                                                                                                                                                                                                                                                                                                                                                                                                                                                                                                                                                                                                                                                                                                                                                                                                                                                                                                                                                                                                                                               | 4600          | -        | -                  | -                                       | -                               | 1/8"                            | 1/4"                                   | -                 | -                                    |
|                                                                                                                                                                                                                                                                                                                                                                                                                                                                                                                                                                                                                                                                                                                                                                                                                                                                                                                                                                                                                                                                                                                                                                                                                                                                                                                                                                                                                                                                                                                                                                                                                                                                                                                                                                                                                                                                                                                                                                                                                                                                                                                               | 3300          | -        | -                  | -                                       | 1/8"                            | <sup>3</sup> / <sub>16</sub> "  | -                                      | -                 | -                                    |
|                                                                                                                                                                                                                                                                                                                                                                                                                                                                                                                                                                                                                                                                                                                                                                                                                                                                                                                                                                                                                                                                                                                                                                                                                                                                                                                                                                                                                                                                                                                                                                                                                                                                                                                                                                                                                                                                                                                                                                                                                                                                                                                               | 2000          | -        | -                  | 1/8"                                    | 1/4"                            | -                               | -                                      | -                 | -                                    |
|                                                                                                                                                                                                                                                                                                                                                                                                                                                                                                                                                                                                                                                                                                                                                                                                                                                                                                                                                                                                                                                                                                                                                                                                                                                                                                                                                                                                                                                                                                                                                                                                                                                                                                                                                                                                                                                                                                                                                                                                                                                                                                                               | 1000          | -        | <sup>3</sup> /16"  | 1/4"                                    | -                               | -                               | -                                      | -                 | -                                    |
|                                                                                                                                                                                                                                                                                                                                                                                                                                                                                                                                                                                                                                                                                                                                                                                                                                                                                                                                                                                                                                                                                                                                                                                                                                                                                                                                                                                                                                                                                                                                                                                                                                                                                                                                                                                                                                                                                                                                                                                                                                                                                                                               | 500           | 1/8"     | -                  | -                                       | -                               | -                               | -                                      | -                 | -                                    |
| D22/23-P (Ø 5/16" - 8mm cap.)                                                                                                                                                                                                                                                                                                                                                                                                                                                                                                                                                                                                                                                                                                                                                                                                                                                                                                                                                                                                                                                                                                                                                                                                                                                                                                                                                                                                                                                                                                                                                                                                                                                                                                                                                                                                                                                                                                                                                                                                                                                                                                 | 20000         | -        | -                  | -                                       | -                               | -                               | -                                      | 5/32"             | 5/ <sub>64</sub> "                   |
|                                                                                                                                                                                                                                                                                                                                                                                                                                                                                                                                                                                                                                                                                                                                                                                                                                                                                                                                                                                                                                                                                                                                                                                                                                                                                                                                                                                                                                                                                                                                                                                                                                                                                                                                                                                                                                                                                                                                                                                                                                                                                                                               | 10500         | -        | -                  | -                                       | -                               | -                               | 5/ <sub>64</sub> "                     | -                 | 5/ <sub>32</sub> "                   |
|                                                                                                                                                                                                                                                                                                                                                                                                                                                                                                                                                                                                                                                                                                                                                                                                                                                                                                                                                                                                                                                                                                                                                                                                                                                                                                                                                                                                                                                                                                                                                                                                                                                                                                                                                                                                                                                                                                                                                                                                                                                                                                                               | 6000          | -        | -                  | -                                       | -                               | -                               | 5/32"                                  | <sup>3/16</sup> " | 1/4"                                 |
|                                                                                                                                                                                                                                                                                                                                                                                                                                                                                                                                                                                                                                                                                                                                                                                                                                                                                                                                                                                                                                                                                                                                                                                                                                                                                                                                                                                                                                                                                                                                                                                                                                                                                                                                                                                                                                                                                                                                                                                                                                                                                                                               | 4600          | -        | -                  | -                                       | -                               | 1/8"                            | 1/4"                                   | -                 | <sup>5/</sup> 16"                    |
|                                                                                                                                                                                                                                                                                                                                                                                                                                                                                                                                                                                                                                                                                                                                                                                                                                                                                                                                                                                                                                                                                                                                                                                                                                                                                                                                                                                                                                                                                                                                                                                                                                                                                                                                                                                                                                                                                                                                                                                                                                                                                                                               | 2900          | -        | -                  | -                                       | 5/ <sub>32</sub> "              | <sup>3/16</sup> "               | 5/ <sub>16</sub> "                     | -                 | -                                    |
|                                                                                                                                                                                                                                                                                                                                                                                                                                                                                                                                                                                                                                                                                                                                                                                                                                                                                                                                                                                                                                                                                                                                                                                                                                                                                                                                                                                                                                                                                                                                                                                                                                                                                                                                                                                                                                                                                                                                                                                                                                                                                                                               | 1800          | -        | 1/8"               | 5/ <sub>32</sub> "                      | 1/4"                            | 5/ <sub>16</sub> "              | -                                      | -                 | -                                    |
|                                                                                                                                                                                                                                                                                                                                                                                                                                                                                                                                                                                                                                                                                                                                                                                                                                                                                                                                                                                                                                                                                                                                                                                                                                                                                                                                                                                                                                                                                                                                                                                                                                                                                                                                                                                                                                                                                                                                                                                                                                                                                                                               | 1100          | -        | 5/ <sub>32</sub> " | 1/4"                                    | 5/ <sub>16</sub> "              | -                               | -                                      | -                 | -                                    |
| Contract of the local division of the local | 700           | 1/8"     | 9/ <sub>32</sub> " | 5/ <sub>16</sub> "                      | -                               | -                               | -                                      | -                 | -                                    |
|                                                                                                                                                                                                                                                                                                                                                                                                                                                                                                                                                                                                                                                                                                                                                                                                                                                                                                                                                                                                                                                                                                                                                                                                                                                                                                                                                                                                                                                                                                                                                                                                                                                                                                                                                                                                                                                                                                                                                                                                                                                                                                                               | 400           | 1/4"     | 5/ <sub>16</sub> " | -                                       | -                               | -                               | -                                      | -                 | -                                    |
| DR750 (Ø 5/16"-1/2" 8-13mm car                                                                                                                                                                                                                                                                                                                                                                                                                                                                                                                                                                                                                                                                                                                                                                                                                                                                                                                                                                                                                                                                                                                                                                                                                                                                                                                                                                                                                                                                                                                                                                                                                                                                                                                                                                                                                                                                                                                                                                                                                                                                                                |               | -        | -                  | -                                       | -                               | -                               | 5/32"                                  | <sup>3</sup> /16" | 1/4"                                 |
|                                                                                                                                                                                                                                                                                                                                                                                                                                                                                                                                                                                                                                                                                                                                                                                                                                                                                                                                                                                                                                                                                                                                                                                                                                                                                                                                                                                                                                                                                                                                                                                                                                                                                                                                                                                                                                                                                                                                                                                                                                                                                                                               | 4100          | -        | -                  | -                                       | -                               | 1/8"                            | 1/4"                                   | <sup>5</sup> /16" | 3/8"                                 |
|                                                                                                                                                                                                                                                                                                                                                                                                                                                                                                                                                                                                                                                                                                                                                                                                                                                                                                                                                                                                                                                                                                                                                                                                                                                                                                                                                                                                                                                                                                                                                                                                                                                                                                                                                                                                                                                                                                                                                                                                                                                                                                                               | 3300          | -        | -                  | -                                       | 1/8"                            | 5/ <sub>32</sub> "              | <sup>5</sup> / <sub>16</sub> "         | 3/8"              | 1/2"*                                |
|                                                                                                                                                                                                                                                                                                                                                                                                                                                                                                                                                                                                                                                                                                                                                                                                                                                                                                                                                                                                                                                                                                                                                                                                                                                                                                                                                                                                                                                                                                                                                                                                                                                                                                                                                                                                                                                                                                                                                                                                                                                                                                                               | 2700          | -        | -                  | 1/8"                                    | 5/ <sub>32</sub> "              | <sup>3</sup> /16"               | 3/8"                                   | 1/2"*             | 19/32"*                              |
| and the second se                                                                                                                                                                                                                                                                                                                                                                                                                                                                                                                                                                                                                                                                                                                                                                                                                                                                                                                                                                                                                                                                                                                                                                                                                                                                                                                                                                                                                           | 1300          | -        | 5/ <sub>32</sub> " | <sup>3</sup> / <sub>16</sub> "          | <sup>11</sup> / <sub>32</sub> " | <sup>7</sup> / <sub>16</sub> "* | 3/4"*                                  | -                 | <sup>13</sup> /16"*                  |
|                                                                                                                                                                                                                                                                                                                                                                                                                                                                                                                                                                                                                                                                                                                                                                                                                                                                                                                                                                                                                                                                                                                                                                                                                                                                                                                                                                                                                                                                                                                                                                                                                                                                                                                                                                                                                                                                                                                                                                                                                                                                                                                               | 750           | 1/8"     | 9/ <sub>32</sub> " | 5/ <sub>16</sub> "                      | 19/ <sub>32</sub> "*            | 3/4"*                           | 13/ <sub>16</sub> "*                   | -                 | -                                    |