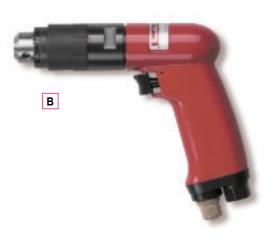

### **Pistol Grip Drills**

- Ideal for all general industrial drilling tasks
- Drilling capacity up to 1/2" Ø steel
- Best ergonomic shape single and double handed use
- Use of side handle recommended for larger drills with high torque reaction

### **Key Adjustable Chuck**

- · Ideal for all general industrial drilling tasks
- High precision keyed chucks