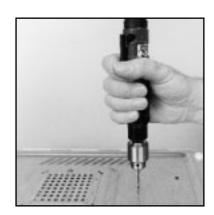

### **Pistol Grip Drills**

- Ideal for all general industrial drilling tasks
- Drilling capacity up to 1/2" Ø steel
- Best ergonomic shape single and double handed use
- Use of side handle recommended for larger drills with high torque reaction