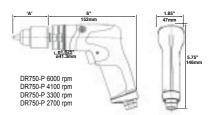

### **PISTOL GRIP**

| TOOL TYPE                                                                                                                                                                                                                                                                                                                                                                                                                                                                                                                                                                                                                                                                                                                                                                                                                                                                                                                                                                                                                                                                                                                                                                                                                                                                                                                                                                                                                                                                                                                                                                                                                                                                                                                                                                                                                                                                                                                                                                                                                                                                                                                     | FREE<br>SPEED | TITANIUM | STAINLESS<br>STEEL | HARD CAST IRON,<br>MEDIUM HARD<br>STEEL | SOFT CAST IRON,<br>MILD STEEL   | HARD<br>PLASTICS                | ALUMINIUM,<br>BRASS, COPPER,<br>BRONZE | COMPOSITE         | WOOD,<br>SOFT PLASTICS,<br>CHIPBOARD |
|-------------------------------------------------------------------------------------------------------------------------------------------------------------------------------------------------------------------------------------------------------------------------------------------------------------------------------------------------------------------------------------------------------------------------------------------------------------------------------------------------------------------------------------------------------------------------------------------------------------------------------------------------------------------------------------------------------------------------------------------------------------------------------------------------------------------------------------------------------------------------------------------------------------------------------------------------------------------------------------------------------------------------------------------------------------------------------------------------------------------------------------------------------------------------------------------------------------------------------------------------------------------------------------------------------------------------------------------------------------------------------------------------------------------------------------------------------------------------------------------------------------------------------------------------------------------------------------------------------------------------------------------------------------------------------------------------------------------------------------------------------------------------------------------------------------------------------------------------------------------------------------------------------------------------------------------------------------------------------------------------------------------------------------------------------------------------------------------------------------------------------|---------------|----------|--------------------|-----------------------------------------|---------------------------------|---------------------------------|----------------------------------------|-------------------|--------------------------------------|
|                                                                                                                                                                                                                                                                                                                                                                                                                                                                                                                                                                                                                                                                                                                                                                                                                                                                                                                                                                                                                                                                                                                                                                                                                                                                                                                                                                                                                                                                                                                                                                                                                                                                                                                                                                                                                                                                                                                                                                                                                                                                                                                               | r/min         |          | 30-50ft/min        | 30-65ft/min                             | 65-115ft/min                    | 100-130ft/min                   | 165-265ft/min                          | 165-330ft/min     | 260-400ft/min                        |
|                                                                                                                                                                                                                                                                                                                                                                                                                                                                                                                                                                                                                                                                                                                                                                                                                                                                                                                                                                                                                                                                                                                                                                                                                                                                                                                                                                                                                                                                                                                                                                                                                                                                                                                                                                                                                                                                                                                                                                                                                                                                                                                               |               |          |                    |                                         | Drill Ø (i                      | n.)                             |                                        |                   |                                      |
| C22-P (Ø 1/4" - 6.5mm cap.)                                                                                                                                                                                                                                                                                                                                                                                                                                                                                                                                                                                                                                                                                                                                                                                                                                                                                                                                                                                                                                                                                                                                                                                                                                                                                                                                                                                                                                                                                                                                                                                                                                                                                                                                                                                                                                                                                                                                                                                                                                                                                                   | 22600         | -        | -                  | -                                       | -                               | -                               | 5/ <sub>64</sub> "                     | 5/32"             | 5/ <sub>64</sub> "                   |
|                                                                                                                                                                                                                                                                                                                                                                                                                                                                                                                                                                                                                                                                                                                                                                                                                                                                                                                                                                                                                                                                                                                                                                                                                                                                                                                                                                                                                                                                                                                                                                                                                                                                                                                                                                                                                                                                                                                                                                                                                                                                                                                               | 12400         | -        | -                  | -                                       | -                               | -                               | 1/8 <b>"</b>                           | -                 | 1/8"                                 |
|                                                                                                                                                                                                                                                                                                                                                                                                                                                                                                                                                                                                                                                                                                                                                                                                                                                                                                                                                                                                                                                                                                                                                                                                                                                                                                                                                                                                                                                                                                                                                                                                                                                                                                                                                                                                                                                                                                                                                                                                                                                                                                                               | 6800          | -        | -                  | -                                       | -                               | -                               | 5/32"                                  | <sup>3</sup> /16" | -                                    |
|                                                                                                                                                                                                                                                                                                                                                                                                                                                                                                                                                                                                                                                                                                                                                                                                                                                                                                                                                                                                                                                                                                                                                                                                                                                                                                                                                                                                                                                                                                                                                                                                                                                                                                                                                                                                                                                                                                                                                                                                                                                                                                                               | 4600          | -        | -                  | -                                       | -                               | 1/8"                            | 1/4"                                   | -                 | -                                    |
|                                                                                                                                                                                                                                                                                                                                                                                                                                                                                                                                                                                                                                                                                                                                                                                                                                                                                                                                                                                                                                                                                                                                                                                                                                                                                                                                                                                                                                                                                                                                                                                                                                                                                                                                                                                                                                                                                                                                                                                                                                                                                                                               | 3300          | -        | -                  | -                                       | 1/8"                            | <sup>3</sup> / <sub>16</sub> "  | -                                      | -                 | -                                    |
|                                                                                                                                                                                                                                                                                                                                                                                                                                                                                                                                                                                                                                                                                                                                                                                                                                                                                                                                                                                                                                                                                                                                                                                                                                                                                                                                                                                                                                                                                                                                                                                                                                                                                                                                                                                                                                                                                                                                                                                                                                                                                                                               | 2000          | -        | -                  | 1/8"                                    | 1/4"                            | -                               | -                                      | -                 | -                                    |
|                                                                                                                                                                                                                                                                                                                                                                                                                                                                                                                                                                                                                                                                                                                                                                                                                                                                                                                                                                                                                                                                                                                                                                                                                                                                                                                                                                                                                                                                                                                                                                                                                                                                                                                                                                                                                                                                                                                                                                                                                                                                                                                               | 1000          | -        | <sup>3</sup> /16"  | 1/4"                                    | -                               | -                               | -                                      | -                 | -                                    |
|                                                                                                                                                                                                                                                                                                                                                                                                                                                                                                                                                                                                                                                                                                                                                                                                                                                                                                                                                                                                                                                                                                                                                                                                                                                                                                                                                                                                                                                                                                                                                                                                                                                                                                                                                                                                                                                                                                                                                                                                                                                                                                                               | 500           | 1/8"     | -                  | -                                       | -                               | -                               | -                                      | -                 | -                                    |
| D22/23-P (Ø 5/16" - 8mm cap.)                                                                                                                                                                                                                                                                                                                                                                                                                                                                                                                                                                                                                                                                                                                                                                                                                                                                                                                                                                                                                                                                                                                                                                                                                                                                                                                                                                                                                                                                                                                                                                                                                                                                                                                                                                                                                                                                                                                                                                                                                                                                                                 | 20000         | -        | -                  | -                                       | -                               | -                               | -                                      | 5/32"             | 5/ <sub>64</sub> "                   |
|                                                                                                                                                                                                                                                                                                                                                                                                                                                                                                                                                                                                                                                                                                                                                                                                                                                                                                                                                                                                                                                                                                                                                                                                                                                                                                                                                                                                                                                                                                                                                                                                                                                                                                                                                                                                                                                                                                                                                                                                                                                                                                                               | 10500         | -        | -                  | -                                       | -                               | -                               | 5/ <sub>64</sub> "                     | -                 | 5/ <sub>32</sub> "                   |
|                                                                                                                                                                                                                                                                                                                                                                                                                                                                                                                                                                                                                                                                                                                                                                                                                                                                                                                                                                                                                                                                                                                                                                                                                                                                                                                                                                                                                                                                                                                                                                                                                                                                                                                                                                                                                                                                                                                                                                                                                                                                                                                               | 6000          | -        | -                  | -                                       | -                               | -                               | 5/32"                                  | <sup>3/16</sup> " | 1/4"                                 |
|                                                                                                                                                                                                                                                                                                                                                                                                                                                                                                                                                                                                                                                                                                                                                                                                                                                                                                                                                                                                                                                                                                                                                                                                                                                                                                                                                                                                                                                                                                                                                                                                                                                                                                                                                                                                                                                                                                                                                                                                                                                                                                                               | 4600          | -        | -                  | -                                       | -                               | 1/8"                            | 1/4"                                   | -                 | <sup>5/</sup> 16"                    |
|                                                                                                                                                                                                                                                                                                                                                                                                                                                                                                                                                                                                                                                                                                                                                                                                                                                                                                                                                                                                                                                                                                                                                                                                                                                                                                                                                                                                                                                                                                                                                                                                                                                                                                                                                                                                                                                                                                                                                                                                                                                                                                                               | 2900          | -        | -                  | -                                       | 5/ <sub>32</sub> "              | <sup>3/16</sup> "               | 5/ <sub>16</sub> "                     | -                 | -                                    |
|                                                                                                                                                                                                                                                                                                                                                                                                                                                                                                                                                                                                                                                                                                                                                                                                                                                                                                                                                                                                                                                                                                                                                                                                                                                                                                                                                                                                                                                                                                                                                                                                                                                                                                                                                                                                                                                                                                                                                                                                                                                                                                                               | 1800          | -        | 1/8"               | 5/ <sub>32</sub> "                      | 1/4"                            | 5/ <sub>16</sub> "              | -                                      | -                 | -                                    |
|                                                                                                                                                                                                                                                                                                                                                                                                                                                                                                                                                                                                                                                                                                                                                                                                                                                                                                                                                                                                                                                                                                                                                                                                                                                                                                                                                                                                                                                                                                                                                                                                                                                                                                                                                                                                                                                                                                                                                                                                                                                                                                                               | 1100          | -        | 5/ <sub>32</sub> " | 1/4"                                    | 5/ <sub>16</sub> "              | -                               | -                                      | -                 | -                                    |
| Contract of the local division of the local | 700           | 1/8"     | 9/ <sub>32</sub> " | 5/ <sub>16</sub> "                      | -                               | -                               | -                                      | -                 | -                                    |
|                                                                                                                                                                                                                                                                                                                                                                                                                                                                                                                                                                                                                                                                                                                                                                                                                                                                                                                                                                                                                                                                                                                                                                                                                                                                                                                                                                                                                                                                                                                                                                                                                                                                                                                                                                                                                                                                                                                                                                                                                                                                                                                               | 400           | 1/4"     | 5/ <sub>16</sub> " | -                                       | -                               | -                               | -                                      | -                 | -                                    |
| DR750 (Ø 5/16"-1/2" 8-13mm car                                                                                                                                                                                                                                                                                                                                                                                                                                                                                                                                                                                                                                                                                                                                                                                                                                                                                                                                                                                                                                                                                                                                                                                                                                                                                                                                                                                                                                                                                                                                                                                                                                                                                                                                                                                                                                                                                                                                                                                                                                                                                                |               | -        | -                  | -                                       | -                               | -                               | 5/32"                                  | <sup>3</sup> /16" | 1/4"                                 |
|                                                                                                                                                                                                                                                                                                                                                                                                                                                                                                                                                                                                                                                                                                                                                                                                                                                                                                                                                                                                                                                                                                                                                                                                                                                                                                                                                                                                                                                                                                                                                                                                                                                                                                                                                                                                                                                                                                                                                                                                                                                                                                                               | 4100          | -        | -                  | -                                       | -                               | 1/8"                            | 1/4"                                   | <sup>5</sup> /16" | 3/8"                                 |
|                                                                                                                                                                                                                                                                                                                                                                                                                                                                                                                                                                                                                                                                                                                                                                                                                                                                                                                                                                                                                                                                                                                                                                                                                                                                                                                                                                                                                                                                                                                                                                                                                                                                                                                                                                                                                                                                                                                                                                                                                                                                                                                               | 3300          | -        | -                  | -                                       | 1/8"                            | 5/ <sub>32</sub> "              | <sup>5</sup> / <sub>16</sub> "         | 3/8"              | 1/2"*                                |
|                                                                                                                                                                                                                                                                                                                                                                                                                                                                                                                                                                                                                                                                                                                                                                                                                                                                                                                                                                                                                                                                                                                                                                                                                                                                                                                                                                                                                                                                                                                                                                                                                                                                                                                                                                                                                                                                                                                                                                                                                                                                                                                               | 2700          | -        | -                  | 1/8"                                    | 5/ <sub>32</sub> "              | <sup>3</sup> /16"               | 3/8"                                   | 1/2"*             | 19/32"*                              |
| and the second se                                                                                                                                                                                                                                                                                                                                                                                                                                                                                                                                                                                                                                                                                                                                                                                                                                                                                                                                                                                                                                                                                                                                                                                                                                                                                                                                                                                                                           | 1300          | -        | 5/ <sub>32</sub> " | <sup>3</sup> / <sub>16</sub> "          | <sup>11</sup> / <sub>32</sub> " | <sup>7</sup> / <sub>16</sub> "* | 3/4"*                                  | -                 | <sup>13</sup> /16"*                  |
|                                                                                                                                                                                                                                                                                                                                                                                                                                                                                                                                                                                                                                                                                                                                                                                                                                                                                                                                                                                                                                                                                                                                                                                                                                                                                                                                                                                                                                                                                                                                                                                                                                                                                                                                                                                                                                                                                                                                                                                                                                                                                                                               | 750           | 1/8"     | 9/ <sub>32</sub> " | 5/ <sub>16</sub> "                      | 19/ <sub>32</sub> "*            | 3/4"*                           | 13/ <sub>16</sub> "*                   | -                 | -                                    |