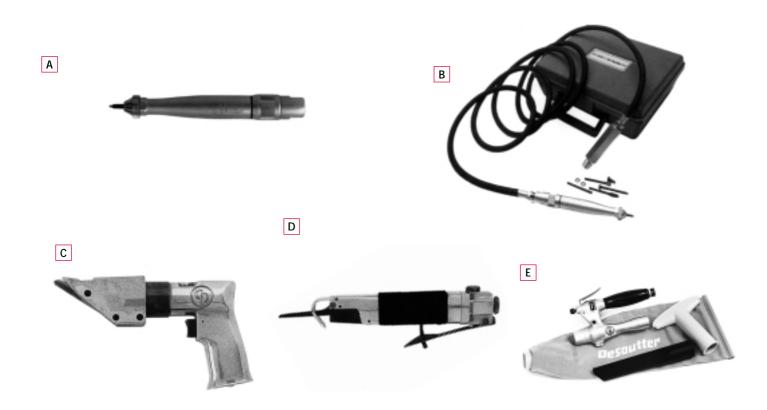

# **RediPower Speciality Tools**

### **REDIPOWER** – AIR SCRIBE

SPECIFICATION

| PICTURE<br>REF | MODEL   | PART<br>NO | AIR<br>CONSUM | AIR<br>CONSUMPTION |       | VIBRATION        | OVERALI<br>LENGTH | OVERALL<br>LENGTH |     | NET<br>WEIGHT |  |
|----------------|---------|------------|---------------|--------------------|-------|------------------|-------------------|-------------------|-----|---------------|--|
|                |         |            | cfm           | Is-1               | dB(A) | ms <sup>-2</sup> | in.               | mm                | lb  | kg            |  |
| A              | CP-9361 | TO12644    | 2.1           | 1                  | 82    | 4.2              | 5"                | 127               | 0.3 | 0.14          |  |

## **REDIPOWER** – AIR SCRIBE KIT

SPECIFICATION

| PICTURE<br>REF | MODEL    | PART<br>NO | AIR<br>CONSUMPTION |                  | NOISE<br>LEVEL |                  | OVERALL<br>LENGTH |     | NET<br>WEIGHT |      |
|----------------|----------|------------|--------------------|------------------|----------------|------------------|-------------------|-----|---------------|------|
|                |          |            | cfm                | ls <sup>-1</sup> | dB(A)          | ms <sup>-2</sup> | in.               | mm  | lb            | kg   |
| В              | CP9361-1 | TO11970    | 2.1                | 1                | 82             | 4.2              | 5"                | 127 | 0.3           | 0.14 |

### **REDIPOWER** – AIR SHEAR & RECIPROCATING SAW

SPECIFICATION

| PICTURE<br>REF | MODEL   | PART<br>NO | STROKES PER<br>MINUTE | CAPACITY<br>STEEL | AIR<br>CONSU | AIR<br>CONSUMPTION |       | SOUND<br>POWER | VIBRATION        | OVERALL<br>LENGTH |     | NET<br>WEIG | НТ  |
|----------------|---------|------------|-----------------------|-------------------|--------------|--------------------|-------|----------------|------------------|-------------------|-----|-------------|-----|
|                |         |            |                       |                   | cfm          | Is-1               | dB(A) | dB(A)          | ms <sup>-2</sup> | in.               | mm  | lb          | kg  |
| С              | CP785-S | TO23200    | 2400                  | 18 gauge          | 12           | 5.7                | 87    | 97             | 4                | 81/4"             | 210 | 21/2"       | 1.1 |
| D              | CP881   | TO23916    | 9500                  | 16 gauge          | 24           | 11.3               | 95    | 105            | 11.4             | 85/8"             | 215 | 15/8"       | .75 |

## **REDIPOWER** – AIR VACUUM CLEANER

SPECIFICATION

| PICTURE<br>REF | MODEL | PART<br>NO | AIR<br>CONSUM | PTION            | NOISE<br>LEVEL | OVERALL<br>LENGTH |     | NET<br>WEIGHT |     |
|----------------|-------|------------|---------------|------------------|----------------|-------------------|-----|---------------|-----|
|                |       |            | cfm           | Is <sup>-1</sup> | dB(A)          | in.               | mm  | lb            | kg  |
| E              | AV101 | 128534     | 12.5          | 5.9              | 90             | 7.9"              | 202 | 1.5           | 0.7 |

Note: CP9361 includes air supply hose. CP9361-1 includes air supply hose, flat chisel, chisel blank, round nose chisel & carbide tipped stylus