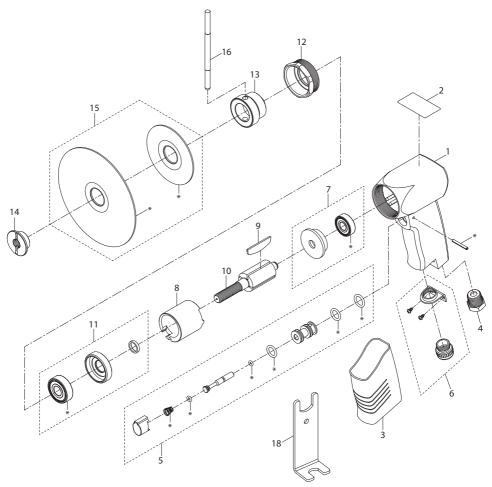

## Model 317G High Speed Air Sander - Exploded Diagram

(Dwg. 45664307)

## Model 317G High Speed Air Sander - Parts List

| Item | Part Description            | Part Number | Item | Part Description                      | Part Number |
|------|-----------------------------|-------------|------|---------------------------------------|-------------|
| *    | Housing Assembly            | 317G-A40    | 10   | Rotor                                 | 317A-53     |
| 1    | Housing                     |             | 11   | Front-End Plate, Assembly             | 317A-A11    |
| 2    | Warning Label and Nameplate | 317G-301    | 12   | Motor Lock-nut                        | 317A-27     |
| 3    | Grip                        | 317G-747    | 13   | Flange                                | 317A-86     |
| 4    | Inlet Bushing (with Screen) | 317A-38     | 14   | Pad Nut                               | 317A-226    |
| 5    | Trigger Assembly            | 317A-A93    | 15   | Backing Pads                          | 317A-825    |
| 6    | Muffler Kit                 | 317A-MK1    | 16   | Insert Holding Tool                   | 317A-26     |
| 7    | Rear-End Plate Assembly     | 317A-A12    | 17   | Tool Repair Kit (items marked with *) | 317G-TRK1   |
| 8    | Cylinder                    | 317A-3      | 18   | Wrench                                | 317A-69     |
| 9    | Vanes (set of 4)            | 317A-42-4   |      |                                       | •           |