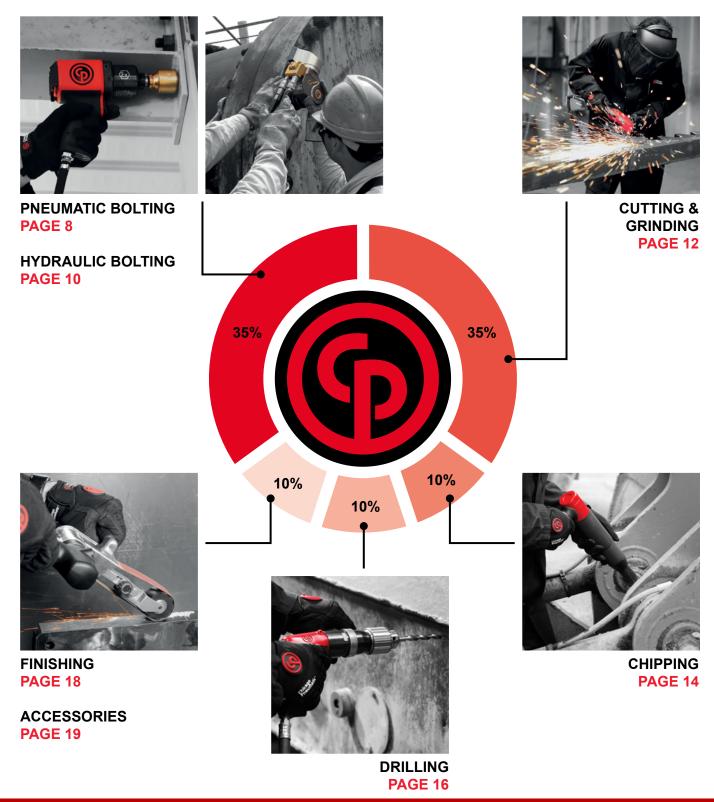

# Oil, Gas & Petrochemical Key Applications

### A COMPREHENSIVE TOOL PORTFOLIO TO MEET YOUR NEEDS

# Pneumatic Bolting Applications

# Hydraulic Bolting Applications

# Cutting & Grinding Applications

# Chipping Applications

# Drilling Applications

# Finishing Applications

# The Right Accessories for the Right Job

Upstream, midstream or downstream, our accessories enable to reach higher productivity with lower energy consumption and an extended lifetime of your tools.