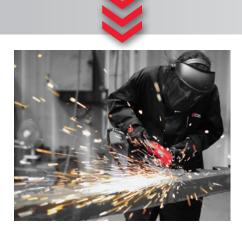

# Cutting & Grinding Applications

### **APPLICATIONS:**

- Flanges, pumps, valves rust and paint removal
- · Bolts and pipes cutting
- Welding preparation and weld seam cleaning
- · Cleaning with brushes or flap wheels

### **CP BENEFITS: FULL RANGE OF DIE AND ANGLE GRINDERS**

- Ultimate performance for maximum productivity
- Highest durability with up to 2,000 hours service intervals
- Best ergonomics and safety features (safety guards, double safety trigger, low vibration, side-handle...)