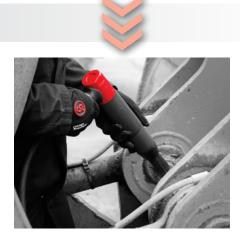

# Chipping Applications

# WIDEST RANGE SUPERIOR QUALITY

### **APPLICATIONS:**

- Rust removal on flanges and bolts
- Paint removal on pumps and valves
- · Pipe scale removal
- Surface scraping
- Weld seam cleanup

### CP BENEFITS: FULL RANGE OF HAMMERS, CHIPPERS, NEEDLE SCALERS AND AIR SCRIBE

- One of the most extensive industrial range for chipping applications
- Best ergonomics and safety features such as unique vibration damped hammer
- Full range of chisel and needle set accessories

#### **COMPLEMENTARY INDUSTRIAL RANGE:**