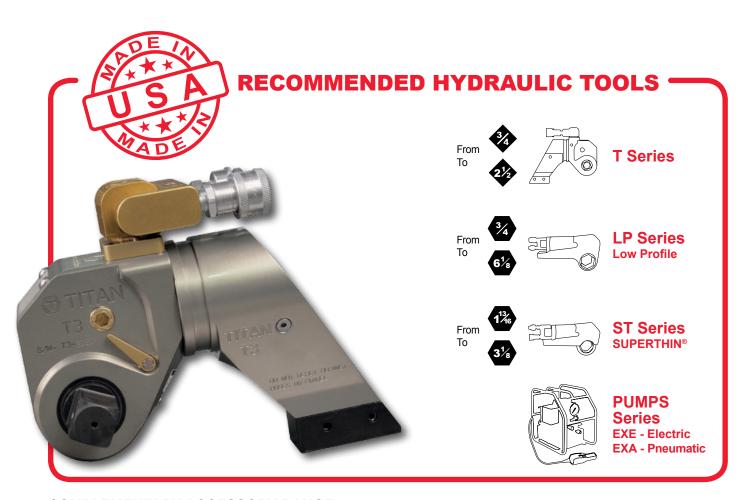

# Hydraulic Bolting Applications

#### **APPLICATIONS:**

- Very high load bolting is used when traditional assembly solutions are not sufficient to ensure joint integrity or joint access, for example on oil rigs, pipes and valves assembly
- Flanges, pipes, pumps and valves assembly / disassembly during the shutdowns
- Stationary equipment maintenance, such as crackers, heat exchangers or rental fleet, during intensive shutdown / turnaround time

### CP BENEFITS: ROBUST, VERSATILE AND POWERFUL HYDRAULIC SOLUTIONS

- · Excellent power to weight ratio for easy, powerful and accurate bolting
- · High durability even in harsh environment

### **COMPLEMENTARY ACCESSORY RANGE:**

TRI-HOLD® Back-up Wrenches

Steel twinline hose assembly

Full range of extended arms, reaction paddles and drive adapters

Conversion table

 TRI-HOLD
 in.
 From 1 to 4 \(^{3}\)/<sub>6</sub>

 mm
 From 26 to 107

LP SERIES in. From 3/4 to 6 1/8 mm From 19 to 155

ST SERIES in. From 1 13/16 to 3 1/8 mm From 46 to 80