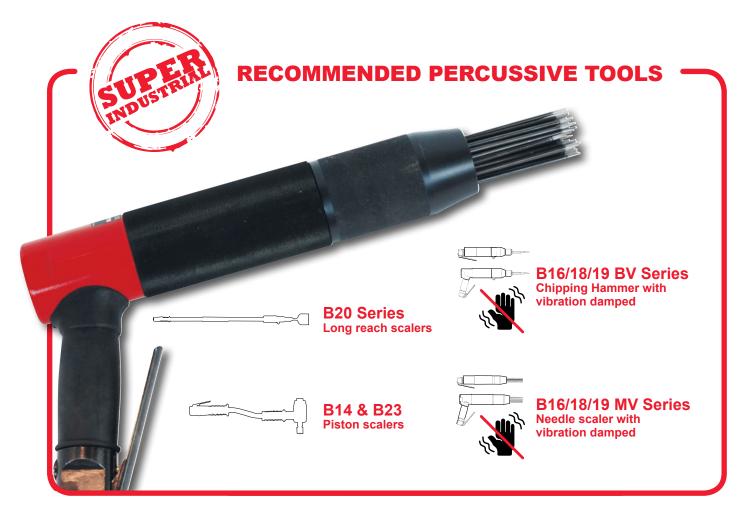

# Chipping Applications

# WIDEST RANGE SUPERIOR QUALITY

### **APPLICATIONS:**

- Rust removal on flanges and bolts
- Paint removal on pumps and valves
- · Pipe scale removal
- Surface scraping
- Weld seam cleanup

### CP BENEFITS: FULL RANGE OF HAMMERS, CHIPPERS, NEEDLE SCALERS AND AIR SCRIBE

- One of the most extensive industrial range for chipping applications
- Best ergonomics and safety features such as unique vibration damped hammer
- Full range of chisel and needle set accessories

#### **COMPLEMENTARY INDUSTRIAL RANGE:**