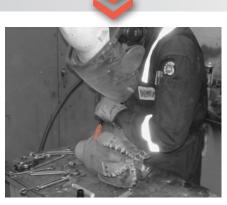

# Chipping Applications

### **APPLICATIONS:**

- Rust removal on flanges and bolts
- Paint removal on pumps and valves
- · Pipe scale removal
- Surface scraping
- Weld seam cleanup

### CP BENEFITS: FULL RANGE OF HAMMERS, CHIPPERS, NEEDLE SCALERS AND AIR SCRIBE

- One of the most extensive industrial range for chipping applications
- Best ergonomics and safety features such as unique vibration damped hammer
- Full range of chisel and needle set accessories