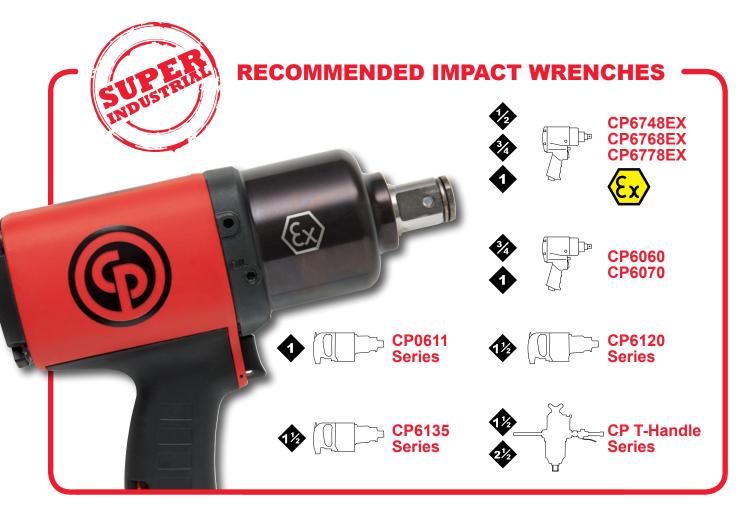

# Pneumatic Bolting Applications

# HIGH PERFORMANCE SUPERIOR QUALITY

#### **APPLICATIONS:**

- Nuts and bolts loosening in reverse and fast rundown on forward
- Flanges, pipes, pumps and valves disassembly during the shutdowns
- Stationary equipment maintenance, such as crackers, heat exchangers or rental fleet, during intensive shutdown / turnaround time

### CP BENEFITS: FULL RANGE FROM 1/2" UP TO 2-1/2"

- Superlative performances
- Superior quality and spares support to reduce downtime
- · Great ergonomics and comfort even in harsh environment
- Atex range CP67X8 series

#### **COMPLEMENTARY INDUSTRIAL RANGE:**

CP6500 Series

CP67X3 Series

CP69 Series