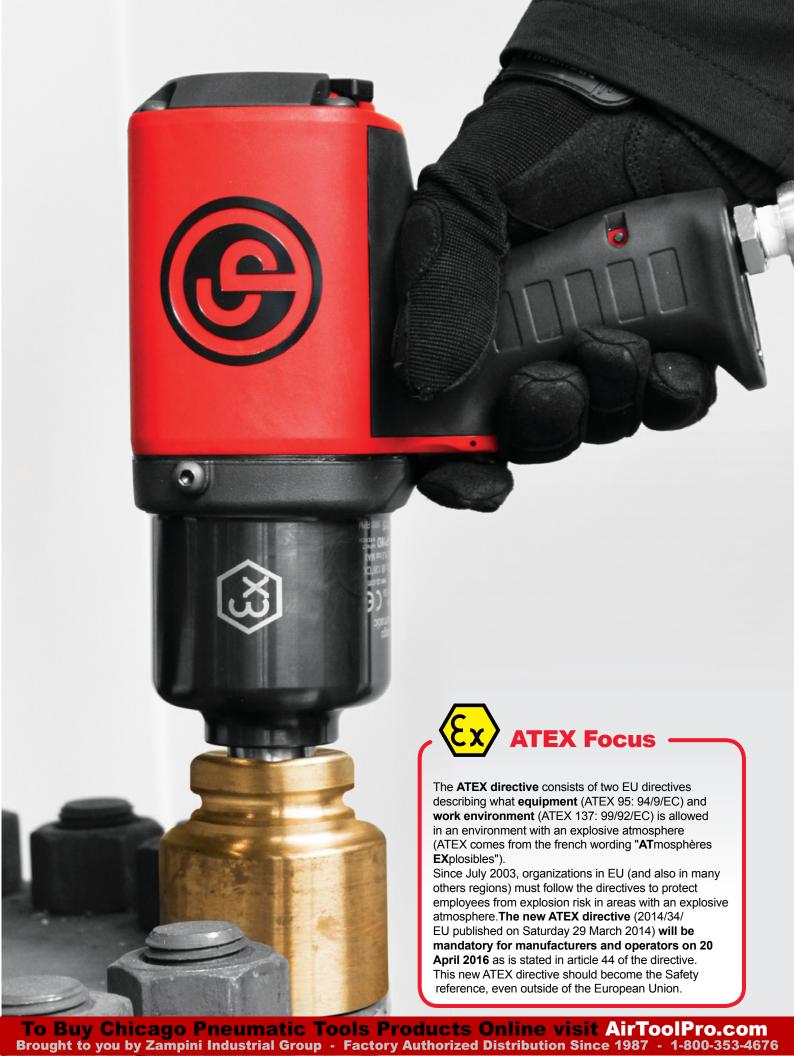

# HIGH PERFORMANCE SUPERIOR QUALITY

#### **APPLICATIONS:**

- Nuts and bolts loosening in reverse and fast rundown on forward
- Flanges, pipes, pumps and valves disassembly during the shutdowns
- Stationary equipment maintenance, such as crackers, heat exchangers or rental fleet, during intensive shutdown / turnaround time

### CP BENEFITS: FULL RANGE FROM 1/2" UP TO 2-1/2"

- Superlative performances
- Superior quality and spares support to reduce downtime
- · Great ergonomics and comfort even in harsh environment
- Atex range CP67X8 series