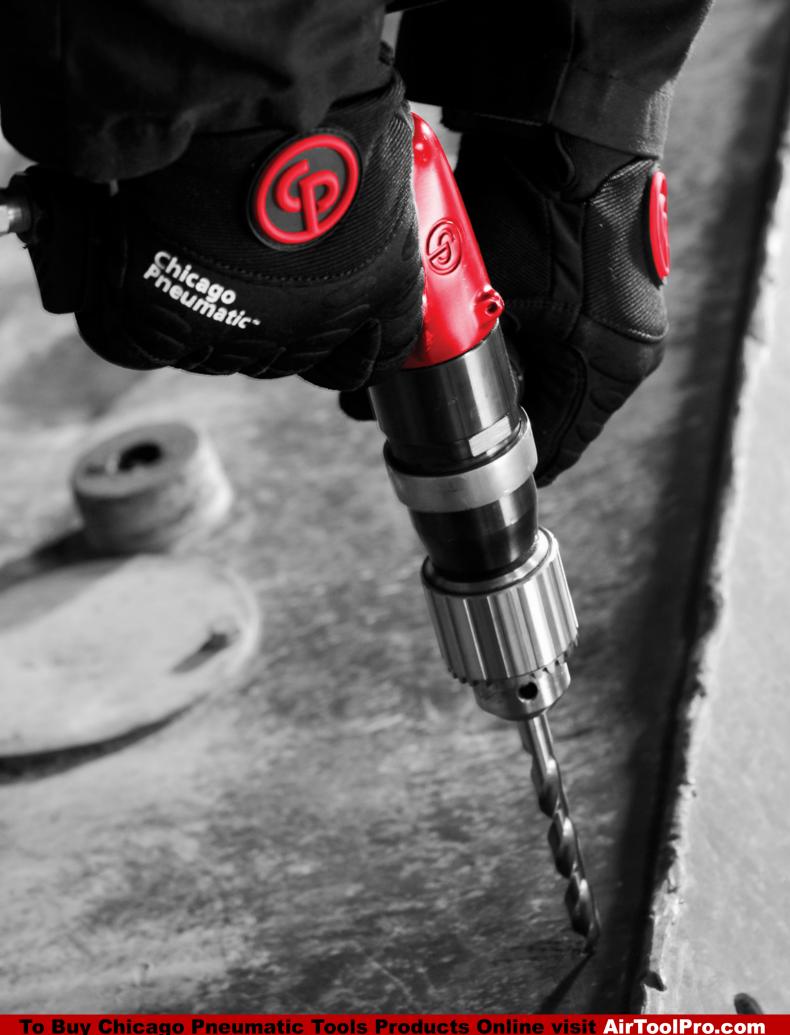

# Drilling Applications

### **APPLICATIONS:**

- Drilling holes in any materials
- · Reaming and tapping holes
- · Bolts opening
- Structure consolidation
- Equipment replacement

### CP BENEFITS: FULL RANGE OF PISTOL, IN-LINE, D-HANDLE CORNER AND ROTARY DRILLS

- · Comprehensive range of chuck size to cover most of the drilling applications
- Very ergonomic features to ensure comfortable and safe drilling operations
- Powerful stall torques (up to 289 ft-Lbs/392 Nm) and various speeds (from 140 up to 6000 rpm) to drill in most materials, from the softest to the hardest
- Complementary range of accessories: chucks, side-handle, suspension bail...