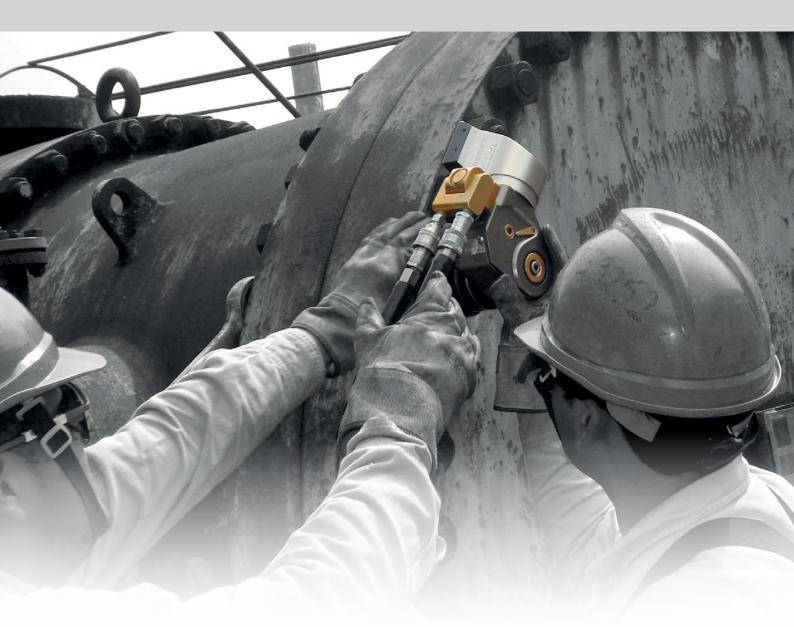

# Hydraulic Bolting Applications

#### **APPLICATIONS:**

- Very high load bolting is used when traditional assembly solutions are not sufficient to ensure joint integrity or joint access, for example on oil rigs, pipes and valves assembly
- Flanges, pipes, pumps and valves assembly / disassembly during the shutdowns
- Stationary equipment maintenance, such as crackers, heat exchangers or rental fleet, during intensive shutdown / turnaround time

### CP BENEFITS: ROBUST, VERSATILE AND POWERFUL HYDRAULIC SOLUTIONS

- · Excellent power to weight ratio for easy, powerful and accurate bolting
- · High durability even in harsh environment