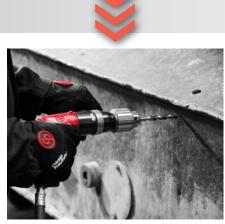

# Drilling Applications

### **APPLICATIONS:**

- Drilling holes in any materials
- · Reaming and tapping holes
- · Bolts opening
- Structure consolidation
- Equipment replacement

### CP BENEFITS: FULL RANGE OF PISTOL, IN-LINE, D-HANDLE CORNER AND ROTARY DRILLS

- · Comprehensive range of chuck size to cover most of the drilling applications
- Very ergonomic features to ensure comfortable and safe drilling operations
- Powerful stall torques (up to 289 ft-Lbs/392 Nm) and various speeds (from 140 up to 6000 rpm) to drill in most materials, from the softest to the hardest
- Complementary range of accessories: chucks, side-handle, suspension bail...

### **COMPLEMENTARY INDUSTRIAL RANGE:**

CP789R/HR Series Reversible drills

CP97 Series

Conversion table

| CHUCK CAPACITY | in. | 1/4 | 3/8 | 1/2 | 5/8 |
|----------------|-----|-----|-----|-----|-----|
|                | mm  | 6   | 10  | 13  | 16  |

SOCKET SIZE in. 7/6 11/4 2 mm 22 32 50