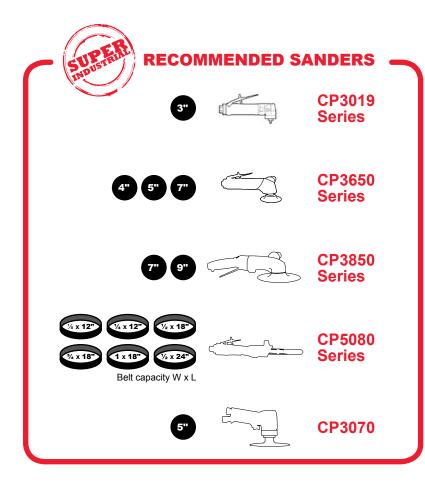

# Finishing Applications

# HIGH PERFORMANCE SUPERIOR ERGONOMICS

#### **APPLICATIONS:**

- Versatile finishing operations, from steel to composite materials and from small to large surfaces
- · Useful after grinding, rust and burrs removal
- Surface preparation before painting or coating

### CP BENEFITS: FULL RANGE OF ANGLE, BELT, PISTOL AND ORBITAL SANDERS

- One of the most versatile industrial range (shapes, pads/belts sizes, speed) for sanding applications
- Best ergonomics features for intensive sanding jobs
- Full range of adaptive accessories such as pads, arms, belts and dust extraction kits

### **COMPLEMENTARY INDUSTRIAL RANGE:**