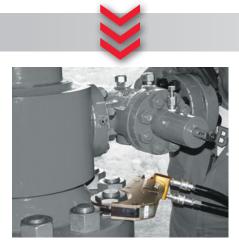

# Hydraulic Bolting Applications

#### **APPLICATIONS:**

- Very high load bolting is used when traditional assembly solutions are not sufficient to ensure joint integrity or joint access, for example on oil rigs, pipes and valves assembly
- Flanges, pipes, pumps and valves assembly / disassembly during the shutdowns
- Stationary equipment maintenance, such as crackers, heat exchangers or rental fleet, during intensive shutdown / turnaround time

### CP BENEFITS: ROBUST, VERSATILE AND POWERFUL HYDRAULIC SOLUTIONS

- · Excellent power to weight ratio for easy, powerful and accurate bolting
- · High durability even in harsh environment