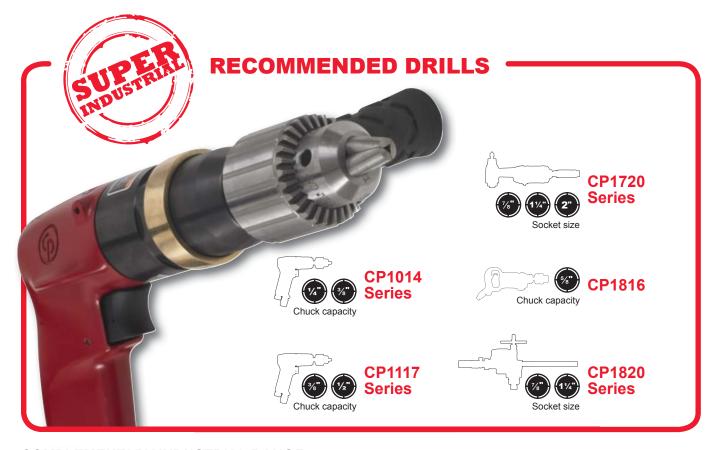

# Drilling Applications

### **APPLICATIONS:**

- Drilling holes in any materials
- · Reaming and tapping holes
- · Bolts opening
- Structure consolidation
- Equipment replacement

### CP BENEFITS: FULL RANGE OF PISTOL, IN-LINE, D-HANDLE CORNER AND ROTARY DRILLS

- · Comprehensive range of chuck size to cover most of the drilling applications
- Very ergonomic features to ensure comfortable and safe drilling operations
- Powerful stall torques (up to 289 ft-Lbs/392 Nm) and various speeds (from 140 up to 6000 rpm) to drill in most materials, from the softest to the hardest
- Complementary range of accessories: chucks, side-handle, suspension bail...

### **COMPLEMENTARY INDUSTRIAL RANGE:**

CP789R/HR Series Reversible drills

CP97 Series

Conversion table

| CHUCK CAPACITY | in. | 1/4 | 3/8 | 1/2 | 5/8 |
|----------------|-----|-----|-----|-----|-----|
|                | mm  | 6   | 10  | 13  | 16  |

SOCKET SIZE in. 7/6 11/4 2 mm 22 32 50