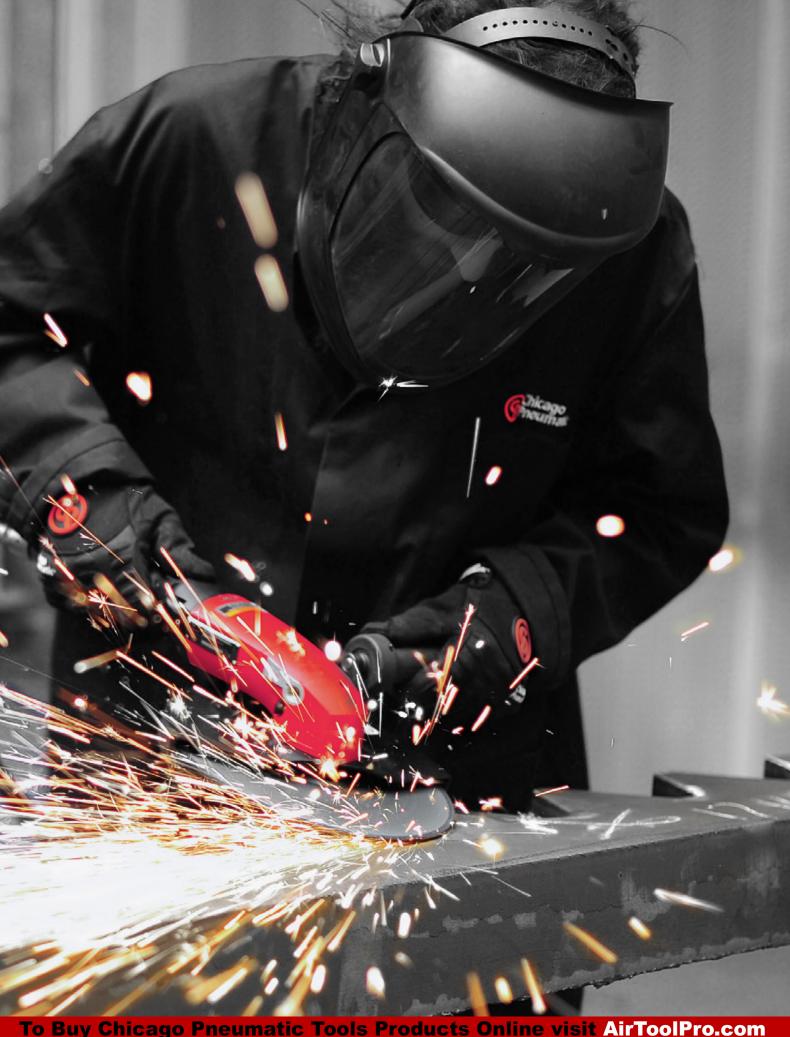

# Cutting & Grinding Applications

### **APPLICATIONS:**

- Flanges, pumps, valves rust and paint removal
- · Bolts and pipes cutting
- Welding preparation and weld seam cleaning
- · Cleaning with brushes or flap wheels

# THE ULTIMATE MATERIAL REMOVAL RANGE —