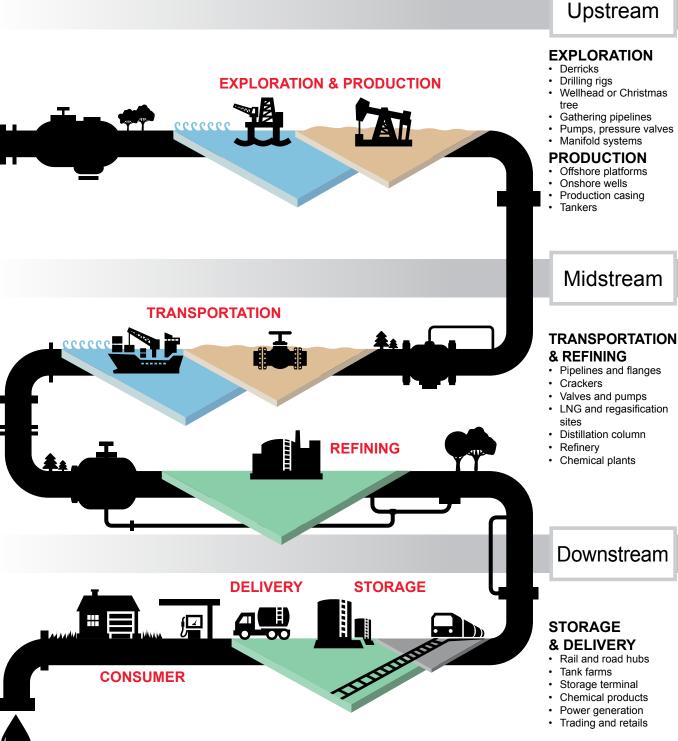

# Oil, Gas & Petrochemical Flow Overview

## **Construction & Commissioning**

### Maintenance & Turnaround

### Decommissioning & Abandonment

- Bolting
- Cutting and grinding
- Welding and chipping
- · Cutting and grinding
- Bolting
- Drilling and chipping

- Cutting
- Bolting
- Chipping