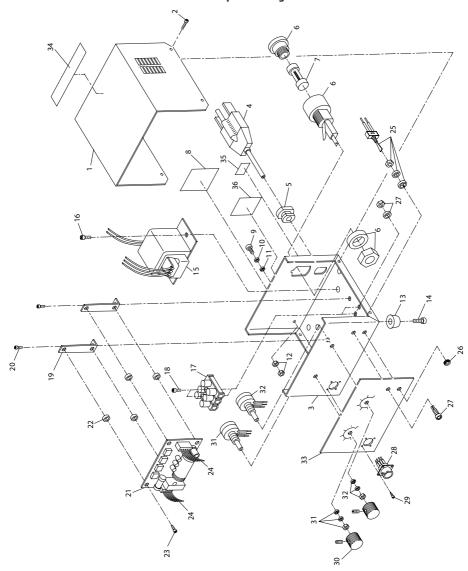

## Model ESCB50 Electric Screwdriver Controller Exploded Diagram

(Dwg. TPB865-2)

## Model ESCB50 Electric Screwdriver Controller Parts List

| Item | Part Description                  | Part Number   | Item | Part Description                     | Part Number |
|------|-----------------------------------|---------------|------|--------------------------------------|-------------|
| 1    | Cover                             | ESCB50-628    | 19   | Circuit Board Mounting Bracket (2)   | ESCB50-629  |
| 2    | Cover Mounting Screw (4)          | ESCB50-808    | 20   | Mounting Bracket Screw (2)           | ESCB50-806  |
| 3    | Chassis                           | ESCB50-627    | 21   | Circuit Board                        | EC24N-B525  |
| 4    | Power Cord Assembly               | ESCB50-449UL  | 22   | Circuit Board Mounting Insulator (4) | ESCB50-616  |
| 5    | Cord Stop                         | ESCB50-445    | 23   | Circuit Board Mounting Screw (4)     | ESCB50-787  |
| 6    | Fuse Holder Assembly              | ESCB50-A705UL | 24   | Socket Assembly (2)                  | ESCB50-670  |
| 7    | Fuse                              | ESCB50-638UL  | 25   | Power Switch                         | ESCB50-634  |
| 8    | Nameplate                         | ESCB50-301    | 26   | Switch Mounting Nut                  | ESCB50-636  |
| 9    | Ground Screw                      | ESCB50-810    | 27   | Pilot Lamp                           | ESCB50-637  |
| 10   | Ground Washer                     | ESCB50-812    | 28   | Receptacle                           | ESCB40-463  |
| 11   | Ground Screw Lock Washer          | ESCB50-811    | 29   | Receptacle Mounting Screw (4)        | ESCB50-815  |
| 12   | Ground Screw Nut (2)              | ESCB50-740    | 30   | Control Knob (includes setscrew) (2) | ESCB50-801  |
| 13   | Rubber Foot (4)                   | ESCB40-730    | 31   | Speed Potentiometer                  | ESCB40-485  |
| 14   | Foot Mounting Screw (4)           | ESCB50-672    | 32   | Soft Start Potentiometer             | ESCB40-486  |
| 15   | Transformer                       | ESCB50-325    | 33   | Faceplate                            | ESCB50-667  |
| 16   | Transformer Mounting Screw (2)    | ESCB50-672    | 34   | Logoplate                            | ESCB50-300  |
| 17   | Terminal Block                    | ESCB50-813UL  | 35   | Warning Label                        | ESCB50-99   |
| 18   | Terminal Block Mounting Screw (2) | ESCB50-814UL  | 36   | Fuse Warning Label                   | EC24N-98    |